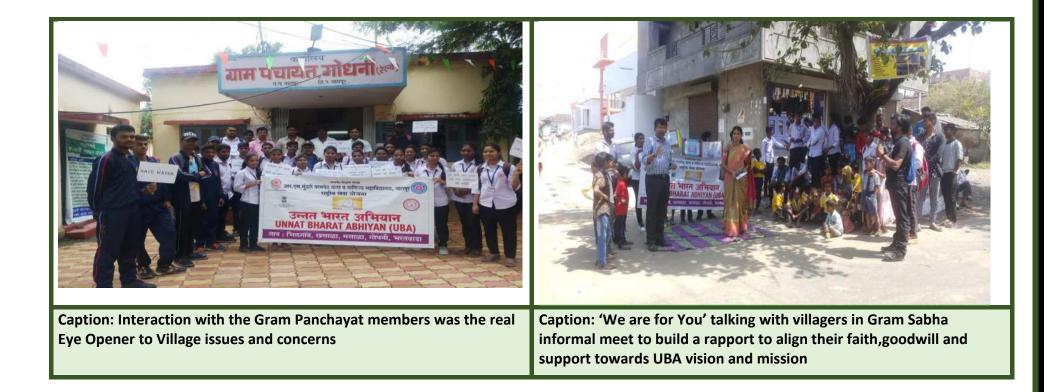

All the NSS volunteers of the college NSS Unit conducted household and village survey of the 5 adopted villages. All the village grampanchayats were approached and Village survey was done and data was filled as per prescribed format of UBA. Also village household survey was also conducted by all the NSS volunteers and the field survey was completed. All the data collected was accordingly up;oaded on UBA portal

- On 7 March 2020 the College Unnat Bharat Abhiyaan Cell carried out the following activities in the village cluster adopted by the College under UBA.Dr.PrakashSahare(NSS Incharge) and Dr.Manju Dubey, Unnat Bharat Abhiyaan(UBA) Coordinator took this initiative along with the NSS volunteers to campaign in the adopted villages
- Corona Awareness Programme was carried out in Bharatwada and Godhni Villages in the month of march
- A detailed Skit was performed by the College NSS students to encourage villagers for preventive awareness .The Skit was well received by the Villagers of Bharatwada village
- A Corona awareness road rally was carried out in the villages with many catchy banners and slogans to arrest the attention of the villagers towards the growing menace of Corona pandemic
- A visit to the gram panchayat office of the Villages to have a discussion as well as College NSS office Dr.Sahare spread awareness about corona by his informative talk
- A whatsapp group was created of the College (PI) concerned faculty , Coordinator and principal,NSS students, Village Sarpanch and few villagers
- An online introductory meeting of all PI coordinator of Unnat Bharat Abhiyan associated with VNIT as Regional Coordinating Institute was held on 28th Oct 2021, Thursday at 4 PM was attended by college UBA, PI coordinator Dr.Manju Dubey. The meeting was graced by Honourable Director, Prof. P. M. Padole of VNIT. The link for the meeting was: