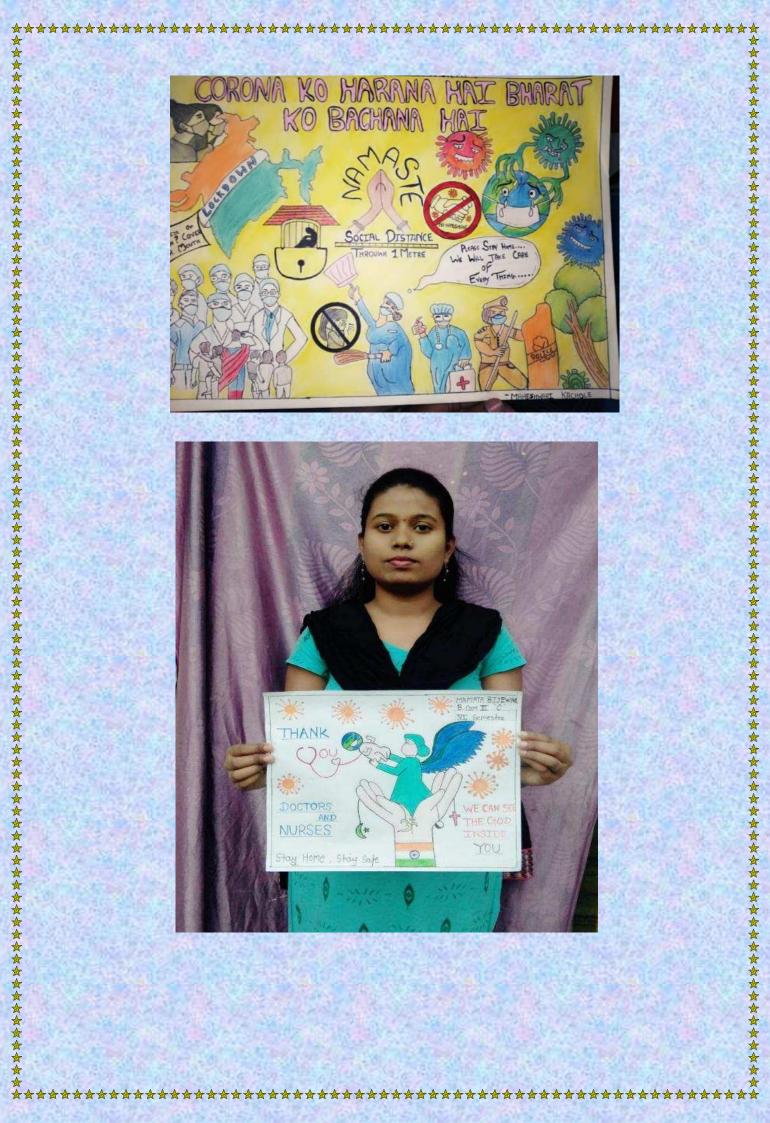

https://vnit.webex.com/meet/avdeshpande

- College student participated in UBA organised national level competition Poster Making Competition
  - 1. Riya Bichpuriya/ M.Com Second Semester
  - 2. Rujal Shroff/ BBA Final Year
  - 3. Tanmay Masid/ BBA 2nd Year

Video Making Competition 1. Rujal Shroff/ BBA Final Year 2. Tanmay Masid/ BBA 2nd Year ( Details attached below)

An offline orientation workshop for the coordinators from all participating institutes (PIs) under Unnat Bharat Abhiyan was organised on 25<sup>th</sup> August 2022 at VNIT, Nagpur. Director VNIT, Prof. P. M. Padole addressed all the PI Coordinators in this program. Also expert talks, discussions related to UBA activities. A visit to the Exhibition Hall showcasing the technologies developed at VNIT for rural development were arranged.