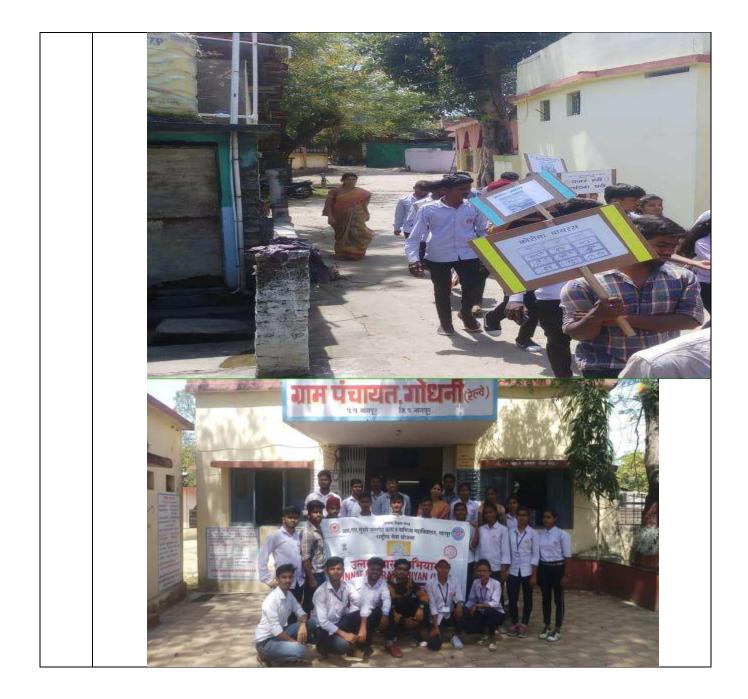

- On 7 March 2020 the College Unnat Bharat Abhiyaan Cell carried out the following activities in the village cluster adopted by the College under UBA.Dr.PrakashSahare(NSS Incharge) and Dr.Manju Dubey, Unnat Bharat Abhiyaan(UBA) Coordinator took this initiative along with the NSS volunteers to campaign in the adopted villages
- Corona Awareness Programme was carried out in Bharatwada and Godhni Villages in the month of march
- A detailed Skit was performed by the College NSS students to encourage villagers for preventive awareness .The Skit was well received by the Villagers of Bharatwada village
- A Corona awareness road rally was carried out in the villages with many catchy banners and slogans to arrest the attention of the villagers towards the growing menace of Corona pandemic
- A visit to the gram panchayat office of the Villages to have a discussion as well as College NSS office Dr.Sahare spread awareness about corona by his informative talk
- A whatsapp group was created of the College (PI) concerned faculty , Coordinator and principal,NSS students, Village Sarpanch and few villagers
- An online introductory meeting of all PI coordinator of Unnat Bharat Abhiyan associated with VNIT as Regional Coordinating Institute was held on 28th Oct 2021, Thursday at 4 PM was attended by college UBA, PI coordinator Dr.Manju Dubey. The meeting was graced by Honourable Director, Prof. P. M. Padole of VNIT. The link for the meeting was: