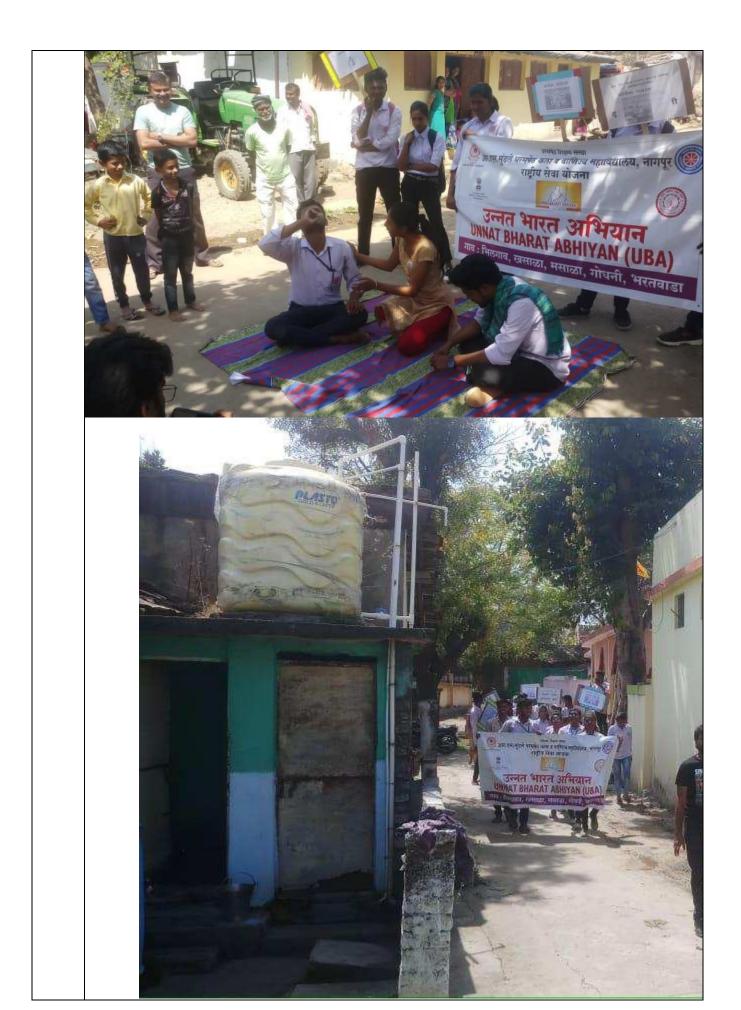

- On 7 March 2020 the College Unnat Bharat Abhiyaan Cell carried out the following activities in the village cluster adopted by the College under UBA.Dr.PrakashSahare(NSS Incharge) and Dr.Manju Dubey, Unnat Bharat Abhiyaan(UBA) Coordinator took this initiative along with the NSS volunteers to campaign in the adopted villages
- Corona Awareness Programme was carried out in Bharatwada and Godhni Villages in the month of march
- A detailed Skit was performed by the College NSS students to encourage villagers for preventive awareness .The Skit was well received by the Villagers of Bharatwada village
- A Corona awareness road rally was carried out in the villages with many catchy banners and slogans to arrest the attention of the villagers towards the growing menace of Corona pandemic
- A visit to the gram panchayat office of the Villages to have a discussion as well as College NSS office Dr.Sahare spread awareness about corona by his informative talk
- A whatsapp group was created of the College (PI) concerned faculty , Coordinator and principal,NSS students, Village Sarpanch and few villagers
- An online introductory meeting of all PI coordinator of Unnat Bharat Abhiyan associated with VNIT as Regional Coordinating Institute was held on 28th Oct 2021, Thursday at 4 PM was attended by college UBA, PI coordinator Dr.Manju Dubey. The meeting was graced by Honourable Director, Prof. P. M. Padole of VNIT. The link for the meeting was: