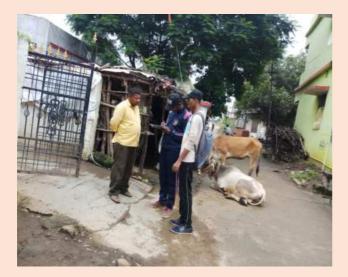

https://drive.google.com/drive/folders/1iijFVBeMqiDSOmKl47daVqU5YnHHE-Lh?usp=sharing

• On 19 December 2022, a survey cum visit to 3 adopted villages was done by UBA team consisting of student and teachers. During the visit awareness drive was conducted about traffic rules, cleanliness and addiction. Also there was very fruitful interaction with the sarpanch and other office bearers of Grampanchayats. In this visit, Primary school under a village was surveyed and students tried to talk with the concerned regarding issues and requirements of the village school. Sarpanch of that village proposed requirement of Android TV for the village school so that interactive teaching learning environment can be created in the village school