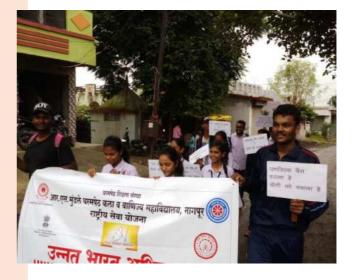

- On 7 March 2020 the College Unnat Bharat Abhiyaan Cell carried out the following activities in the village cluster adopted by the College under UBA.Dr.PrakashSahare(NSS Incharge) and Dr.Manju Dubey, Unnat Bharat Abhiyaan(UBA) Coordinator took this initiative along with the NSS volunteers to campaign in the adopted villages
- Corona Awareness Programme was carried out in Bharatwada and Godhni Villages in the month of march
- A detailed Skit was performed by the College NSS students to encourage villagers for preventive awareness .The Skit was well received by the Villagers of Bharatwada village
- A Corona awareness road rally was carried out in the villages with many catchy banners and slogans to arrest the attention of the villagers towards the growing menace of Corona pandemic
- A visit to the gram panchayat office of the Villages to have a discussion as well as College NSS office Dr.Sahare spread awareness about corona by his informative talk
- A whatsapp group was created of the College (PI) concerned faculty , Coordinator and principal,NSS students, Village Sarpanch and few villagers
- An online introductory meeting of all PI coordinator of Unnat Bharat Abhiyan associated with VNIT as Regional Coordinating Institute was held on 28th Oct 2021, Thursday at 4 PM was attended by college UBA, PI coordinator Dr.Manju Dubey. The meeting was graced by Honourable Director, Prof. P. M. Padole of VNIT. The link for the meeting was: