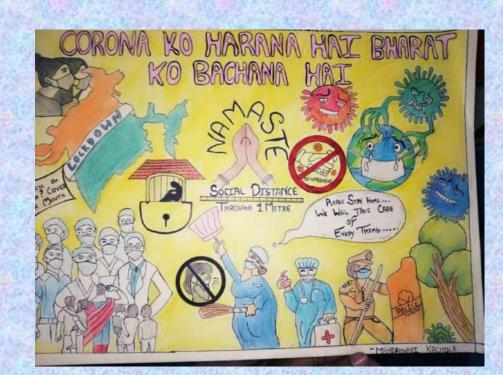

- On 7 March 2020 the College Unnat Bharat Abhiyaan Cell carried out the following activities in the village cluster adopted by the College under UBA.Dr.PrakashSahare(NSS Incharge) and Dr.Manju Dubey, Unnat Bharat Abhiyaan(UBA) Coordinator took this initiative along with the NSS volunteers to campaign in the adopted villages
- Corona Awareness Programme was carried out in Bharatwada and Godhni Villages in the month of march
- A detailed Skit was performed by the College NSS students to encourage villagers for preventive awareness .The Skit was well received by the Villagers of Bharatwada village
- A Corona awareness road rally was carried out in the villages with many catchy banners and slogans to arrest the attention of the villagers towards the growing menace of Corona pandemic
- A visit to the gram panchayat office of the Villages to have a discussion as well as College NSS office Dr.Sahare spread awareness about corona by his informative talk
- A whatsapp group was created of the College (PI) concerned faculty , Coordinator and principal,NSS students, Village Sarpanch and few villagers
- An online introductory meeting of all PI coordinator of Unnat Bharat Abhiyan associated with VNIT as Regional Coordinating Institute was held on 28th Oct 2021, Thursday at 4 PM was attended by college UBA, PI coordinator Dr.Manju Dubey. The meeting was graced by Honourable Director, Prof. P. M. Padole of VNIT. The link for the meeting was: