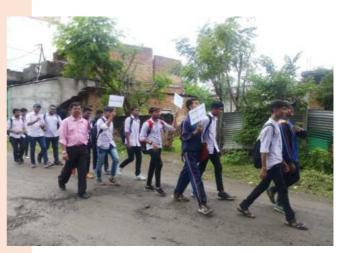

- On 7 March 2020 the College Unnat Bharat Abhiyaan Cell carried out the following activities in the village cluster adopted by the College under UBA.Dr.PrakashSahare(NSS Incharge) and Dr.Manju Dubey, Unnat Bharat Abhiyaan(UBA) Coordinator took this initiative along with the NSS volunteers to campaign in the adopted villages
- Corona Awareness Programme was carried out in Bharatwada and Godhni Villages in the month of march
- A detailed Skit was performed by the College NSS students to encourage villagers for preventive awareness .The Skit was well received by the Villagers of Bharatwada village
- A Corona awareness road rally was carried out in the villages with many catchy banners and slogans to arrest the attention of the villagers towards the growing menace of Corona pandemic
- A visit to the gram panchayat office of the Villages to have a discussion as well as College NSS office Dr.Sahare spread awareness about corona by his informative talk
- A whatsapp group was created of the College (PI) concerned faculty , Coordinator and principal,NSS students, Village Sarpanch and few villagers
- An online introductory meeting of all PI coordinator of Unnat Bharat Abhiyan associated with VNIT as Regional Coordinating Institute was held on 28th Oct 2021, Thursday at 4 PM was attended by college UBA, PI coordinator Dr.Manju Dubey. The meeting was graced by Honourable Director, Prof. P. M. Padole of VNIT. The link for the meeting was: