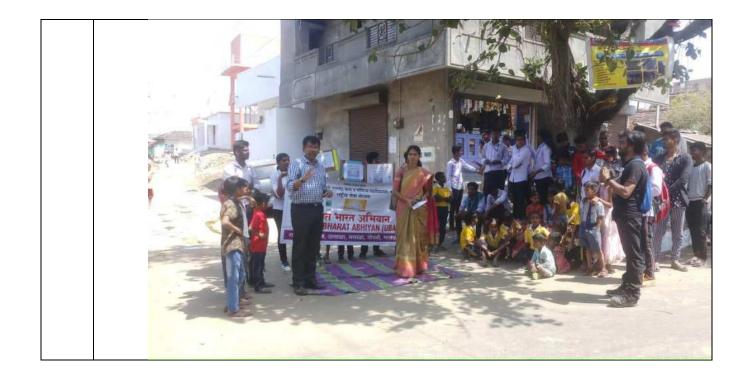

- On 7 March 2020 the College Unnat Bharat Abhiyaan Cell carried out the following activities in the village cluster adopted by the College under UBA.Dr.PrakashSahare(NSS Incharge) and Dr.Manju Dubey, Unnat Bharat Abhiyaan(UBA) Coordinator took this initiative along with the NSS volunteers to campaign in the adopted villages
- Corona Awareness Programme was carried out in Bharatwada and Godhni Villages in the month of march
- A detailed Skit was performed by the College NSS students to encourage villagers for preventive awareness .The Skit was well received by the Villagers of Bharatwada village
- A Corona awareness road rally was carried out in the villages with many catchy banners and slogans to arrest the attention of the villagers towards the growing menace of Corona pandemic
- A visit to the gram panchayat office of the Villages to have a discussion as well as College NSS office Dr.Sahare spread awareness about corona by his informative talk
- A whatsapp group was created of the College (PI) concerned faculty , Coordinator and principal,NSS students, Village Sarpanch and few villagers
- An online introductory meeting of all PI coordinator of Unnat Bharat Abhiyan associated with VNIT as Regional Coordinating Institute was held on 28th Oct 2021, Thursday at 4 PM was attended by college UBA, PI coordinator Dr.Manju Dubey. The meeting was graced by Honourable Director, Prof. P. M. Padole of VNIT. The link for the meeting was: