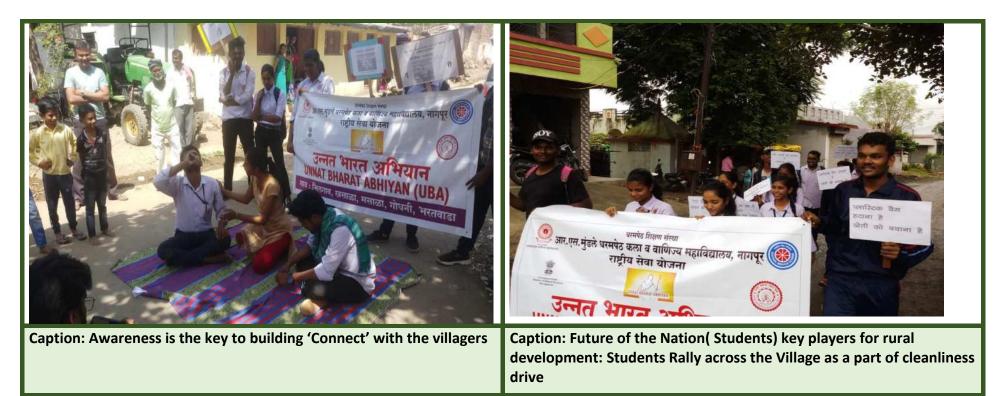

All the NSS volunteers of the college NSS Unit conducted household and village survey of the 5 adopted villages. All the village grampanchayats were approached and Village survey was done and data was filled as per prescribed format of UBA. Also village household survey was also conducted by all the NSS volunteers and the field survey was completed. All the data collected was accordingly up;oaded on UBA portal

- On 7 March 2020 the College Unnat Bharat Abhiyaan Cell carried out the following activities in the village cluster adopted by the College under UBA.Dr.PrakashSahare(NSS Incharge) and Dr.Manju Dubey, Unnat Bharat Abhiyaan(UBA) Coordinator took this initiative along with the NSS volunteers to campaign in the adopted villages
- Corona Awareness Programme was carried out in Bharatwada and Godhni Villages in the month of march
- A detailed Skit was performed by the College NSS students to encourage villagers for preventive awareness .The Skit was well received by the Villagers of Bharatwada village
- A Corona awareness road rally was carried out in the villages with many catchy banners and slogans to arrest the attention of the villagers towards the growing menace of Corona pandemic
- A visit to the gram panchayat office of the Villages to have a discussion as well as College NSS office Dr.Sahare spread awareness about corona by his informative talk
- A whatsapp group was created of the College (PI) concerned faculty , Coordinator and principal,NSS students, Village Sarpanch and few villagers
- An online introductory meeting of all PI coordinator of Unnat Bharat Abhiyan associated with VNIT as Regional Coordinating Institute was held on 28th Oct 2021, Thursday at 4 PM was attended by college UBA, PI coordinator Dr.Manju Dubey. The meeting was graced by Honourable Director, Prof. P. M. Padole of VNIT. The link for the meeting was: