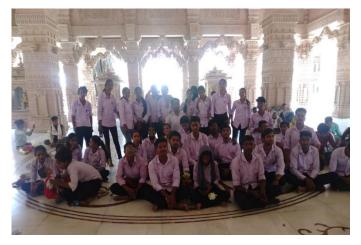

#### **ENVIRONMENT VISIT REPORT**

On May 6, 2022, the Commerce Department of R.S. Mundle Dharampeth Arts & Commerce College organized an "ENVIRONMENT VISIT" to Ghogra Mahadev – Shiva Temple, which is only 45 kilometers from Nagpur City. All the students gathered at the college premises and we all started our visit at 07.00 AM. This trip was primarily planned for graduate students. The location was visited by 118 students in total along with 8 faculty members. First, all the students worshipped the goddess Shiv then waste papers and garbage on the road to the temple were cleaned up. Further, students also participated in a River Cleanliness Drive in the river located near the temple.

• Further, students also visited Koradi Temple as Temple Cleanliness Drive was also undertaken there. We all returned back successfully completing our visit at 01.30 PM.

. Shrinivas Manekar (Head of Department of Commerce)