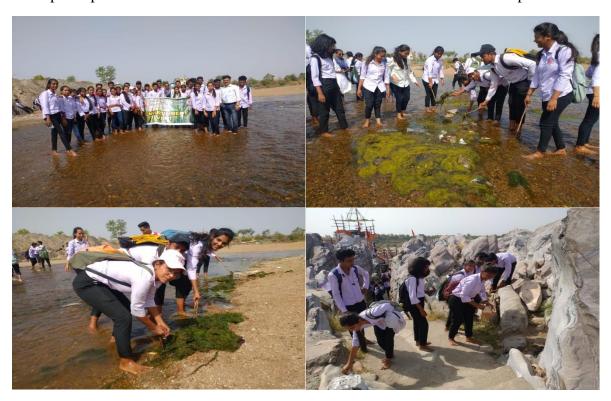

#### **ENVIRONMENT VISIT REPORT**

On May 6, 2022, the Commerce Department of R.S. Mundle Dharampeth Arts & Commerce College organized an "ENVIRONMENT VISIT" to Ghogra Mahadev – Shiva Temple, which is only 45 kilometers from Nagpur City. All the students gathered at the college premises and we all started our visit at 07.00 AM. This trip was primarily planned for graduate students. The location was visited by 118 students in total along with 8 faculty members. First, all the students worshipped the goddess Shiv then waste papers and garbage on the road to the temple were cleaned up. Further, students also participated in a River Cleanliness Drive in the river located near the temple.

• Further, students also visited Koradi Temple as Temple Cleanliness Drive was also undertaken there. We all returned back successfully completing our visit at 01.30 PM.

. Shrinivas Manekar (Head of Department of Commerce)