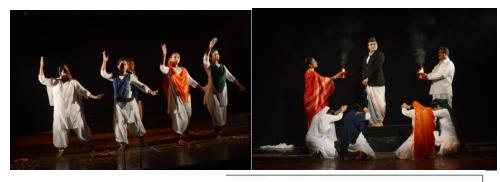

## 75 years of Independence "<u>KALAJAYI</u>" a play based on the life of <u>VinayakDamodarSavarkar</u>

|                                            | sed on the life of Vinaya | ak Darnouar Savarkar |
|--------------------------------------------|---------------------------|----------------------|
|                                            |                           |                      |
| Name of participants<br>Samrudhhi Kulkarni | Signature                 |                      |
|                                            | Sannobli                  |                      |
| Bhagyshree Kshirsagar                      | Ash                       |                      |
| Ashvini Kunjalwar<br>Vishant Kumbhare      | A. Know alware            |                      |
|                                            | Hubbles                   |                      |
| Nitin Nartam                               | N. Hartony                |                      |
| Sunita Kekati                              | Ju                        |                      |
| Tannu Kekati                               | Fix                       |                      |
| Vaishanvi Selokar                          | NBA                       |                      |
| Kajal Urkude                               | Dajul,                    |                      |
| Nikita Selokar                             | felour.                   |                      |
| Laxmi Gade                                 | Jak                       |                      |
| Swati Ganorkar                             | Seganduren                |                      |
| Arpita Dongre                              | Abito                     |                      |
| Aditya Thakre                              | - Cirya .                 |                      |
| Gaurang Shahu                              | gawang shared             |                      |
| Bhakti Singh                               | and .                     |                      |
| Akangsha                                   | Alen                      |                      |
| Neha Hiwade                                | Atchur -                  |                      |
| Aditya Thakre                              | A.                        |                      |
| Prashik                                    | Pesashile                 |                      |
| Karishma madavi                            | K.                        |                      |
| Janhavi Sardar                             | Foidal                    |                      |
| Janhavi                                    | PF-                       |                      |
| Vishant                                    | A.                        |                      |
| Atul                                       | Soul                      |                      |
| Shraddha Gadve                             | Bate                      |                      |
| Aachal Bhandare                            | that                      |                      |

### R.S. Mundle Dharampeth Arts and Commerce College, Nagpur Activities on the occasion of 75 years of Independence "<u>KALAJAYI</u>" a play based on the life of <u>Vinayak Damodar Savarkar</u>

We are all celebrating this year as the 75th year of Indian Independence. There is definitely an atmosphere of excitement and joy everywhere in the country. In this Azadi ka Amrut Mahostav, Our institution decided to pay homage to great Historical personalities and remember their patriotic work. A theatrical performance based on the life of swatartrya Veer Vinayak Damodar Savarkar was staged by RS Mundle Dharampeth College in collaboration with Ambhuruni Seva Sanstha, Nagpur, in the Scientific Auditorium in Nagpur on 16.07.2022. The performance had various facets of Fine arts such as music, dance and drama. The persona of Vinayak Damodar Savarkar was explored through the above artistic venture.

27 students of the college, participated in this play. The efforts of the students were appreciated by the spectators of the show and also by the critics of orange city. Eminent theatre personality of the town and Assistant Professor Department of commerce, Dr. Deeplaxmi Dilip Bhat was the in-charge of the production. Participants were motivated by Dr.Satish Chaple ,Cultural head of the college and Dr. Manjushree Sardeshpande IQAC Coordinator . Principal Dr.Tanuja Nafde, who is our inspiration, congratulated the students for their excellent performance.