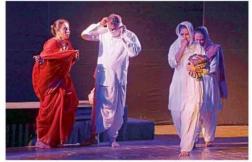

### R.S. Mundle Dharampeth Arts and Commerce College, Nagpur Activities on the occasion of 75 years of Independence "<u>KALAJAYI</u>" a play based on the life of <u>Vinayak Damodar Savarkar</u>

We are all celebrating this year as the 75th year of Indian Independence. There is definitely an atmosphere of excitement and joy everywhere in the country. In this Azadi ka Amrut Mahostav, Our institution decided to pay homage to great Historical personalities and remember their patriotic work. A theatrical performance based on the life of swatartrya Veer Vinayak Damodar Savarkar was staged by RS Mundle Dharampeth College in collaboration with Ambhuruni Seva Sanstha, Nagpur, in the Scientific Auditorium in Nagpur on 16.07.2022. The performance had various facets of Fine arts such as music, dance and drama. The persona of Vinayak Damodar Savarkar was explored through the above artistic venture.

27 students of the college, participated in this play. The efforts of the students were appreciated by the spectators of the show and also by the critics of orange city. Eminent theatre personality of the town and Assistant Professor Department of commerce, Dr. Deeplaxmi Dilip Bhat was the in-charge of the production. Participants were motivated by Dr.Satish Chaple ,Cultural head of the college and Dr. Manjushree Sardeshpande IQAC Coordinator . Principal Dr.Tanuja Nafde, who is our inspiration, congratulated the students for their excellent performance.