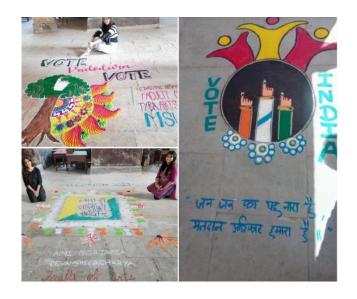

# REPORT ON INTERCOLLEGIATE RANGOLI COMPETITION 2018-19

R. S. Mundle Dharampeth Arts and Commerce College is always striving hard to enhance hidden talent through various activities at its campus. As one more step, college had organized Intercollegiate Rangoli Competition on 30 January 2018 at New building – Ground floor corridor and Old building,-First floor-corridor R. S. Mundle Dharampeth Arts and Commerce College. The theme was "Festive", and brought out the fervour of the students.

Total 17 participants painstakingly worked on their rangoli patterns and colors to bring out their talent. Prof.Khushbu Vyas,prof. Sheetal Bhonde and Dr. Bhavana Deshmukh also drew a rangoli to boost the enthusiasm of the students. They were the teachers in charge for this activity.

## Results for the events are

| Name of | No of        | No of        | No of    | No of    | Winner           |
|---------|--------------|--------------|----------|----------|------------------|
| Event   | Participants | Participants | students | other    |                  |
|         | from the     | from other   | attended | colleges |                  |
|         | college      | college      |          |          |                  |
| Rangoli | 4            | 13           | 17       | 7        | 1'st Prize-      |
|         |              |              |          |          | Arpita Joshi     |
|         |              |              |          |          | ( Dharampeth     |
|         |              |              |          |          | Science College) |
|         |              |              |          |          | 2'nd Prize -     |
|         |              |              |          |          | SnehaTagde ( LAD |
|         |              |              |          |          | College)         |
|         |              |              |          |          |                  |