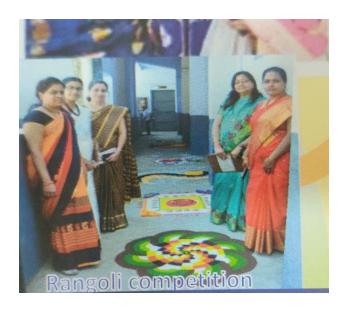

# Intercollegiate Rangoli Competition 2019-20

# REPORT ON INTERCOLLEGIATE RANGOLI COMPETITION 2019-20

R. S. Mundle Dharampeth Arts and Commerce College is always striving hard to enhance hidden talent through various activities at its campus. Rangoli has a purpose; it is used to "enlighten" or to welcome Hindu gods to the household. As one more step, college had organized Intercollegiate Rangoli Competition on 27 January 2020 at New building – Ground floor corridor and Old building,-First floor-corridor R. S. Mundle Dharampeth Arts and Commerce College. The theme was "Festive", and brought out the fervour of the students.

Total 53 participants of 27 different institutions of Nagpur City painstakingly worked on their Rangoli patterns and colors to bring out their talent Dr. Bhavana Deshmukh also drew a Rangoli to boost the enthusiasm of the students.