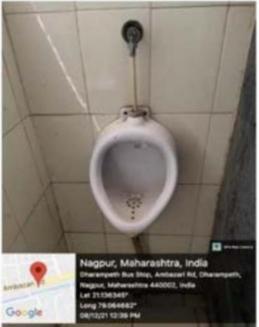

#### Pipeline of Water Harvesting System

Well in college

Cocks to be replaced by push buttons

Taps to be replaced by Push Buttons / Faucets

Push button taps installed at some points