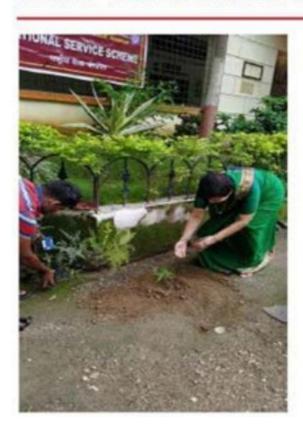

### **INTEGRATED GREEN AND ENERGY AUDIT**

Annexure - IV: List of Awareness Program Undertaken by College

Fully grown trees in the college campus

Tree Plantation Drive at college campus on 24th September 2020