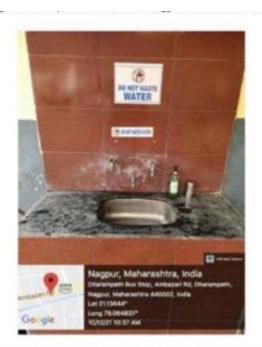

#### Pipeline of Water Harvesting System

Well in college

Cocks to be replaced by push buttons

Taps to be replaced by Push Buttons / Faucets

Push button taps installed at some points