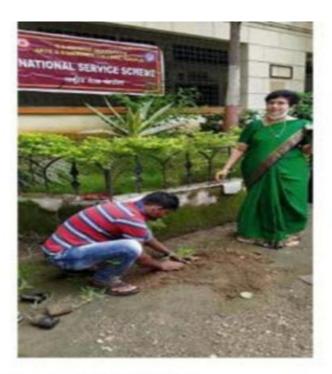

### **INTEGRATED GREEN AND ENERGY AUDIT**

Annexure - IV: List of Awareness Program Undertaken by College

Fully grown trees in the college campus

Tree Plantation Drive at college campus on 24th September 2020