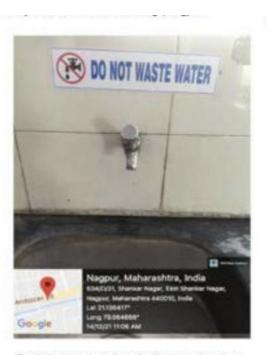

#### Pipeline of Water Harvesting System

Well in college

Cocks to be replaced by push buttons

Taps to be replaced by Push Buttons / Faucets

Push button taps installed at some points