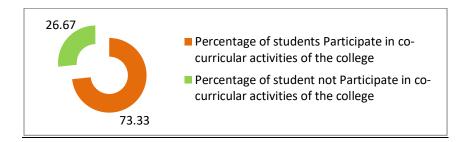

8. Percentage of students Participate in co-curricular activities of the college. (120, Respondents)

| Percentage of students Participate in co- | Percentage of students not Participate in co- |
|-------------------------------------------|-----------------------------------------------|
| curricular activities of the college      | curricular activities of the college          |
| 73.33                                     | 26.67                                         |