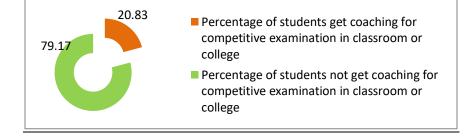

## 13. Percentage of students gets coaching for competitive examination in classroom or college. (120, Respondents)

| Percentage of students get coaching for competitive examination in classroom or college | Percentage of students not get coaching for competitive examination in classroom or college |
|-----------------------------------------------------------------------------------------|---------------------------------------------------------------------------------------------|
| 79.17                                                                                   | 20.83                                                                                       |