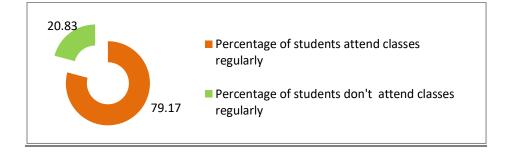

#### 3. Percentage of students attend classes regularly.(120, Respondents)

| Percentage of students satisfied with the facilities provided in the college | Percentage of students not satisfied with the facilities provided in the college |
|------------------------------------------------------------------------------|----------------------------------------------------------------------------------|
| 79.17                                                                        | 20.83                                                                            |