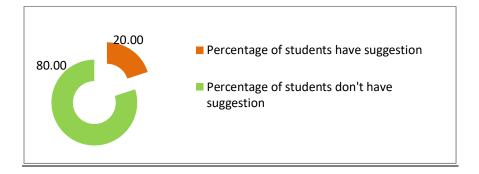

### 14. Percentage of students have suggestion. (120, Respondents)

| Percentage of students have suggestion | Percentage of students don't have suggestion |
|----------------------------------------|----------------------------------------------|
| 20.00                                  | 80.00                                        |