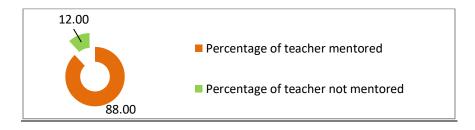

5. Percentage of teacher mentored. (25, Respondents)

| Percentage of teacher mentored | Percentage of teacher not mentored |
|--------------------------------|------------------------------------|
| 88.0                           | 0 12.00                            |