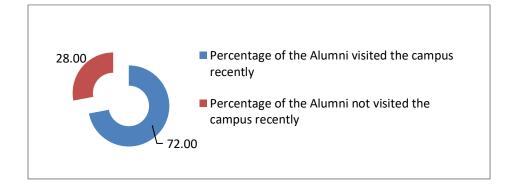

2. Percentage of the Alumni visited the campus recently. (25, Respondents)

| Percentage of the Alumni visited the campus recently | Percentage of the Alumni not visited the campus recently |
|------------------------------------------------------|----------------------------------------------------------|
| 72.00                                                | 28.00                                                    |