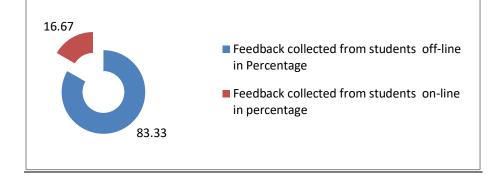

| Feedback collected from students off-<br>line in Percentage | Feedback collected from students on-line in percentage |
|-------------------------------------------------------------|--------------------------------------------------------|
| 83.33                                                       | 16.67                                                  |