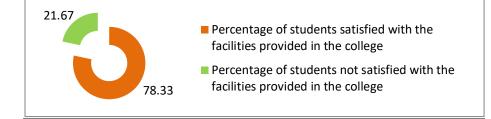

# 4. Percentage of students satisfied with the facilities provided in the college. (120, Respondents)

| Percentage of students satisfied with the facilities provided in the college | Percentage of students not satisfied with the facilities provided in the college |
|------------------------------------------------------------------------------|----------------------------------------------------------------------------------|
| 78.33                                                                        | 21.67                                                                            |