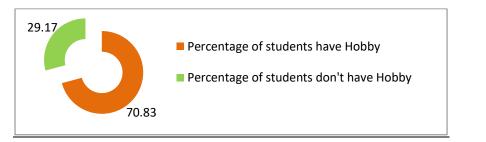

#### 10. Percentages of student have Hobby. (120, Respondents)

| Percentage | of students have Hobby | Percentage of students don't have Hobby |
|------------|------------------------|-----------------------------------------|
|            | 70.83                  | 29.17                                   |
|            | 70.83                  | 29.                                     |