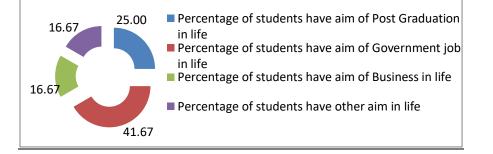

11. Percentages of students have aim in life. (120, Respondents)

| Percentage of students | Percentage of students | Percentage of        | Percentage of     |
|------------------------|------------------------|----------------------|-------------------|
| have aim of Post       | have aim of            | students have aim of | students have     |
| Graduation in life     | Government job in life | Business in life     | other aim in life |
| 25.00                  | 41.67                  | 16.67                | 16.67             |