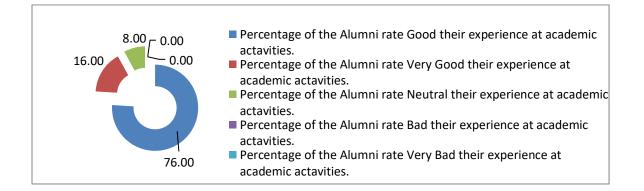

7. Percentage of the Alumni rates their experience at academic activities. (25, Respondents)

| Percentage of the<br>Alumni rate Good<br>their experience at<br>academic activities. | Percentage of the<br>Alumni rate Very<br>Good their<br>experience at<br>academic activities. | Percentage of<br>the Alumni rate<br>Neutral their<br>experience at<br>academic<br>activities. | Percentage of<br>the Alumni rate<br>Bad their<br>experience at<br>academic<br>activities. | Percentage of<br>the Alumni rate<br>Very Bad their<br>experience at<br>academic<br>activities. |
|--------------------------------------------------------------------------------------|----------------------------------------------------------------------------------------------|-----------------------------------------------------------------------------------------------|-------------------------------------------------------------------------------------------|------------------------------------------------------------------------------------------------|
| 76.00                                                                                | 16.00                                                                                        | 08.00                                                                                         | 0.00                                                                                      | 0.00                                                                                           |