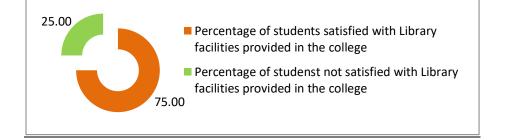

# 6. Percentage of students satisfied with Library facilities provided in the college. (120, Respondents)

| Percentage of students satisfied with Library facilities provided in the college | Percentage of students not satisfied with Library facilities provided in the college |
|----------------------------------------------------------------------------------|--------------------------------------------------------------------------------------|
| 75.00                                                                            | 25.00                                                                                |