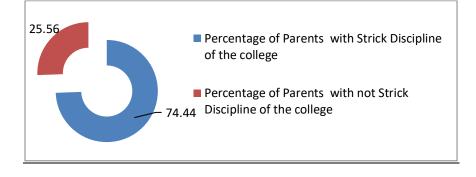

#### 9. Percentage of Parents with Strict Discipline of the college. (90, Respondents)

| Percentag | e of Parents with Stick Discipline of the college | Percentage of Parents with not Strict<br>Discipline of the college |
|-----------|---------------------------------------------------|--------------------------------------------------------------------|
|           | 74.44                                             | 25.56                                                              |