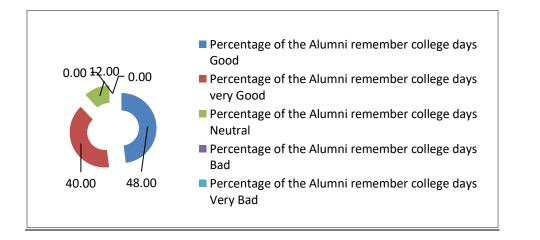

### 1. Percentages of the Alumni remember college days in general. (25, Respondents)

| Percentage of the<br>Alumni remember<br>college days Good | Percentage of the<br>Alumni remember<br>college days very<br>Good | Percentage of<br>the Alumni<br>remember<br>college days<br>Neutral | Percentage of<br>the Alumni<br>remember<br>college days<br>Bad | Percentage of<br>the Alumni<br>remember<br>college days<br>Very Bad |
|-----------------------------------------------------------|-------------------------------------------------------------------|--------------------------------------------------------------------|----------------------------------------------------------------|---------------------------------------------------------------------|
| 48.00                                                     | 40.00                                                             | 12.00                                                              | 0.00                                                           | 0.00                                                                |