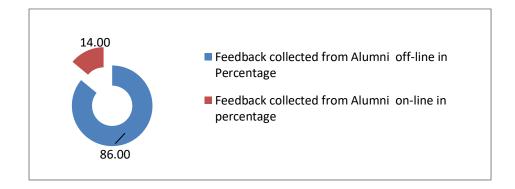

### FEEDBACK FROM THE ALUMNIS FOR SESSION 2018-2019.

Feedback collected from the Alumni on-line and off-line represented in Percentage. (25, Respondents)

| Feedback collected from Alumni off-line in Percentage | Feedback collected from Alumni on-line in percentage |
|-------------------------------------------------------|------------------------------------------------------|
| 86.00                                                 | 14.00                                                |