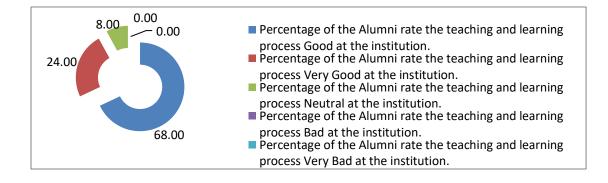

### Percentage of the Alumni rate the teaching and learning process at the institution. (25, Respondents)

| Percentage of the<br>Alumni rate the<br>teaching and learning<br>process Good at the<br>institution. | Percentage of the<br>Alumni rate the<br>teaching and learning<br>process Very Good at<br>the institution. | Percentage of<br>the Alumni rate<br>the teaching and<br>learning process<br>Neutral at the<br>institution. | Percentage of<br>the Alumni rate<br>the teaching and<br>learning process<br>Bad at the<br>institution. | Percentage of<br>the Alumni rate<br>the teaching and<br>learning process<br>Very Bad at the<br>institution. |
|------------------------------------------------------------------------------------------------------|-----------------------------------------------------------------------------------------------------------|------------------------------------------------------------------------------------------------------------|--------------------------------------------------------------------------------------------------------|-------------------------------------------------------------------------------------------------------------|
| 68.00                                                                                                | 24.00                                                                                                     | 08.00                                                                                                      | 0.00                                                                                                   | 0.00                                                                                                        |