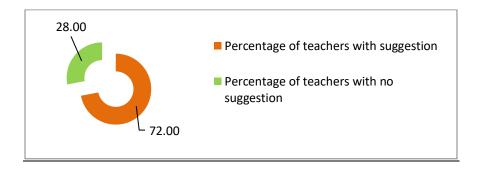

### 9. Percentage of teacher with suggestion. (25, Respondents)

| Percentage of teacher with<br>suggestion | Percentage of teacher with no<br>suggestion |
|------------------------------------------|---------------------------------------------|
| 72.00                                    | 28.00                                       |