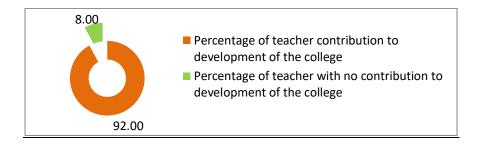

8. Percentage of teacher contribution to development of the college. (25, Respondents)

| Percentage of teacher contribution to | Percentage of teacher with no contribution to |
|---------------------------------------|-----------------------------------------------|
| development of the college            | development of the college                    |
| 92.00                                 | 8.00                                          |