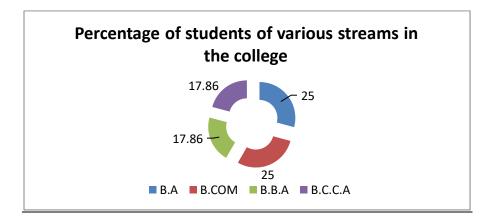

### FEEDBACK FROM THE STUDENTS FOR SESSION 2018-2019

Feedback collected from students of various streams in the college.

| Students of various streams in the college. | Feedback collected from students of various streams in the college represented in Percentage. |
|---------------------------------------------|-----------------------------------------------------------------------------------------------|
| B.A.                                        | 25.00                                                                                         |
| B.Com.                                      | 25.00                                                                                         |
| B.B.A.                                      | 17.86                                                                                         |
| B.C.C.A.                                    | 17.86                                                                                         |