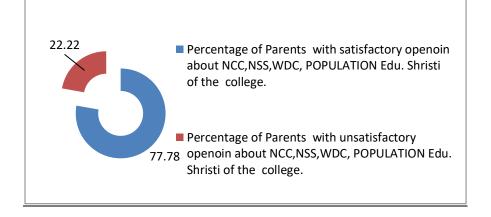

5. Percentage of Parents with satisfactory opinion about NCC,NSS,WDC, POPULATION Edu. Shristi of the college.(90, Respondents)

| Percentage of Parents with satisfactory | Percentage of Parents with unsatisfactory |
|-----------------------------------------|-------------------------------------------|
| opinion about NCC,WDC, POPULATION Edu.  | opinion about NCC,NSS, WDC, POPULATION    |
| Shristi of the college.                 | Edu. Shristi of the college.              |
| 77.78                                   | 22.22                                     |