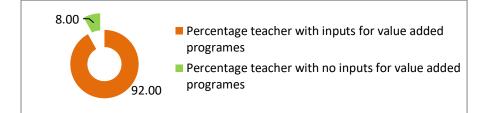

2. Percentage teacher with inputs for value added programmes.(25, Respondents)

| percentage teacher with<br>inputs for value added<br>programmes | percentage teacher<br>with no inputs for value<br>added programmes |
|-----------------------------------------------------------------|--------------------------------------------------------------------|
| 92.00                                                           | 08.00                                                              |