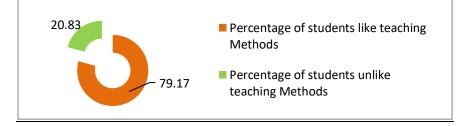

#### 1. Percentage of students like teaching Methods. (120, Respondents)

| Percentage of students like teaching<br>Methods | Percentage of students unlike teaching<br>Methods |
|-------------------------------------------------|---------------------------------------------------|
| 79.17                                           | 20.83                                             |
|                                                 |                                                   |