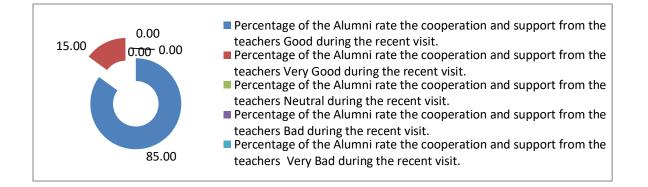

6. Percentage of the Alumni rate the cooperation and support from the teachers during the recent visit. (25, Respondents)

| Percentage of the<br>Alumni rate the<br>cooperation and<br>support from the<br>teachers Good during<br>the recent visit. | Percentage of the<br>Alumni rate the<br>cooperation and<br>support from the<br>teachers Very Good<br>during the recent<br>visit. | Percentage of<br>the Alumni rate<br>the cooperation<br>and support from<br>the teachers<br>Neutral during<br>the recent visit. | Percentage of<br>the Alumni rate<br>the cooperation<br>and support from<br>the teachers Bad<br>during the recent<br>visit. | Percentage of<br>the Alumni rate<br>the cooperation<br>and support from<br>the teachers Very<br>Bad during the<br>recent visit. |
|--------------------------------------------------------------------------------------------------------------------------|----------------------------------------------------------------------------------------------------------------------------------|--------------------------------------------------------------------------------------------------------------------------------|----------------------------------------------------------------------------------------------------------------------------|---------------------------------------------------------------------------------------------------------------------------------|
| 85.00                                                                                                                    | 15.00                                                                                                                            | 0.00                                                                                                                           | 0.00                                                                                                                       | 0.00                                                                                                                            |