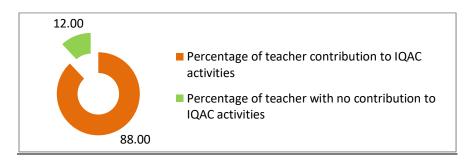

7. Percentage of teacher contribution to IQAC activities. (25, Respondents)

| Percentage of teacher | Percentage of teacher with |
|-----------------------|----------------------------|
| contribution to IQAC  | no contribution to IQAC    |
| activities            | activities                 |
|                       |                            |
| 88.00                 | 12.00                      |