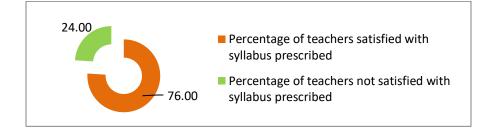

### FEEDBACK FROM THE TEACHERS FOR SESSION 2018-2019

1. Percentage of teachers satisfied with syllabus prescribed. (25, Respondents)

| Percentage of teachers satisfied with syllabus prescribed | Percentage of teachers not satisfied with syllabus prescribed |
|-----------------------------------------------------------|---------------------------------------------------------------|
| 76.00                                                     | 24.00                                                         |