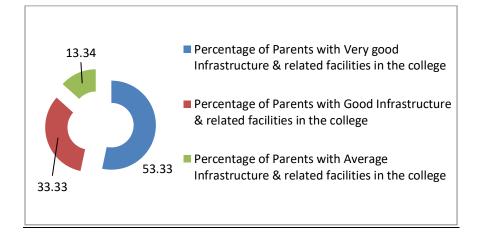

6. Percentage of Parents with Ward participation in Extra Curricular activities like Inter & Intra cultural Programme & Competition.(90, Respondents)

7. Percentage of opinion of Parents with Infrastructure & related facilities in the college. (90, Respondents)

| Percentage of Parents with<br>Very good Infrastructure &<br>related facilities in the college | Percentage of Parents with<br>Good Infrastructure & related<br>facilities in the college | Percentage of Parents with<br>Average Infrastructure &<br>related facilities in the<br>college |
|-----------------------------------------------------------------------------------------------|------------------------------------------------------------------------------------------|------------------------------------------------------------------------------------------------|
| 53.33                                                                                         | 33.33                                                                                    | 13.34                                                                                          |