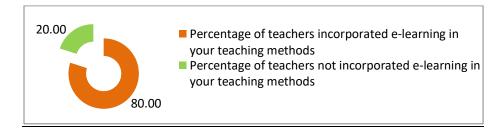

3. Percentage of teachers incorporated e-learning in your teaching methods.(25, Respondents)

| Percentage of teachers          | Percentage of teachers not      |
|---------------------------------|---------------------------------|
| incorporated e-learning in your | incorporated e-learning in your |
| teaching methods                | teaching methods                |
| 80.00                           | 20.00                           |