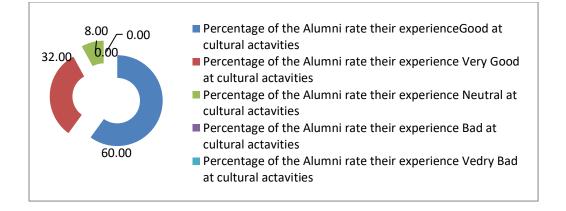

8. Percentage of the Alumni rates their experience at cultural activities. (25, Respondents)

| Percentage of the<br>Alumni rate their<br>experience Good at<br>cultural activities | Percentage of the<br>Alumni rate their<br>experience Very<br>Good at cultural<br>activities | Percentage of the<br>Alumni rate their<br>experience<br>Neutral at cultural<br>activities | Percentage of the<br>Alumni rate their<br>experience Bad at<br>cultural activities | Percentage of the<br>Alumni rate their<br>experience Very<br>Bad at cultural<br>activities |
|-------------------------------------------------------------------------------------|---------------------------------------------------------------------------------------------|-------------------------------------------------------------------------------------------|------------------------------------------------------------------------------------|--------------------------------------------------------------------------------------------|
| 60.00                                                                               | 32.00                                                                                       | 08.00                                                                                     | 0                                                                                  | 0                                                                                          |