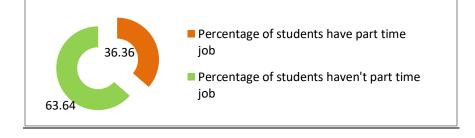

#### 9. Percentage of students have part time job. (120, Respondents)

| Percentage of students have part time job | Percentage of students haven't part time job |
|-------------------------------------------|----------------------------------------------|
| 36.36                                     | 63.64                                        |