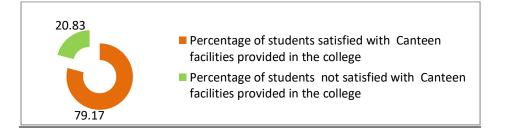

# 5. Percentage of students satisfied with Canteen facilities provided in the college. (120, Respondents)

| Percentage of students satisfied with Canteen facilities provided in the college | Percentage of students not satisfied with Canteen facilities provided in the college |
|----------------------------------------------------------------------------------|--------------------------------------------------------------------------------------|
| 79.17                                                                            | 20.83                                                                                |