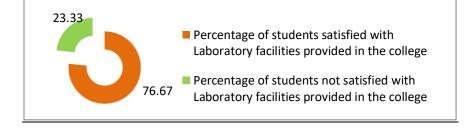

## 7. Percentage of students satisfied with Laboratory facilities provided in the college. (120, Respondents)

| Percentage of students satisfied with         | Percentage of students not satisfied with     |
|-----------------------------------------------|-----------------------------------------------|
| Laboratory facilities provided in the college | Laboratory facilities provided in the college |
| 76.67                                         | 23.33                                         |