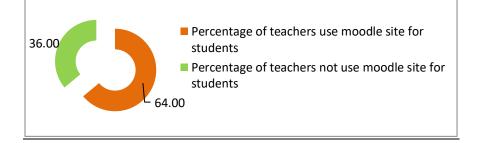

#### 6. Percentage of teachers use moodle site for students. (25, Respondents)

| Percentage of teachers use moodle site | Percentage of teachers use moodle site |
|----------------------------------------|----------------------------------------|
| for students                           | for students                           |
| 64.00                                  | 36.00                                  |