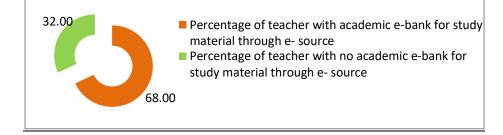

4. Percentage of teacher with academic e-bank for study material through e- source. (25, Respondents)

| Percentage of teacher with academic e-<br>bank for study material through e-<br>source | Percentage of teacher with no<br>academic e-bank for study material<br>through e- source |
|----------------------------------------------------------------------------------------|------------------------------------------------------------------------------------------|
| 68.00                                                                                  | 32.00                                                                                    |