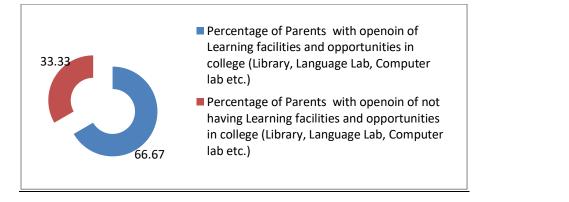

2. Percentage of Parents with opinion of Learning facilities and opportunities in college (Library, Language Lab, Computer lab etc.) (90, Respondents)

| Percentage of Parents with opinion of Learning    | Percentage of Parents with opinion of not having |
|---------------------------------------------------|--------------------------------------------------|
| facilities and opportunities in college (Library, | Learning facilities and opportunities in college |
| Language Lab, Computer lab etc.)                  | (Library, Language Lab, Computer lab etc.)       |
| 66.67                                             | 33.33                                            |