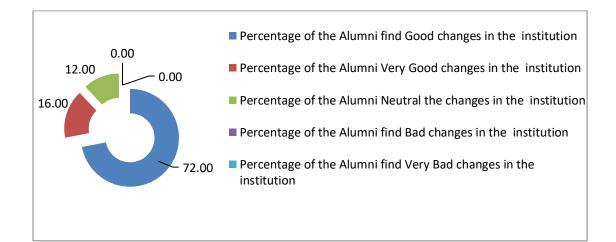

#### 3. Percentage of the Alumni find the changes in the institution.(25, Respondents)

| Percentage of the<br>Alumni find Good<br>changes in the<br>institution | Percentage of the<br>Alumni Very Good<br>changes in the<br>institution | Percentage of<br>the Alumni<br>Neutral the<br>changes in the<br>institution | Percentage of<br>the Alumni<br>find Bad<br>changes in the<br>institution | Percentage of<br>the Alumni<br>find Very Bad<br>changes in the<br>institution |
|------------------------------------------------------------------------|------------------------------------------------------------------------|-----------------------------------------------------------------------------|--------------------------------------------------------------------------|-------------------------------------------------------------------------------|
| 72.00                                                                  | 16.00                                                                  | 12.00                                                                       | 0.00                                                                     | 0.00                                                                          |