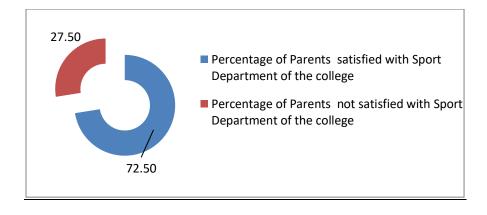

8. Percentage of Parents satisfied with Sport Department of the college(90, Respondents)

| Percentage of Parents satisfied | Percentage of Parents not       |
|---------------------------------|---------------------------------|
| with Sport Department of the    | satisfied with Sport Department |
| college                         | of the college                  |
| 72.50                           | 27.50                           |