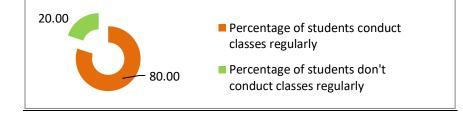

#### 2. Percentage of students conduct classes regularly.(120, Respondents)

| Percentage of students conduct classes regularly | Percentage of students don't conduct<br>classes regularly |
|--------------------------------------------------|-----------------------------------------------------------|
| 80.00                                            | 20,00                                                     |