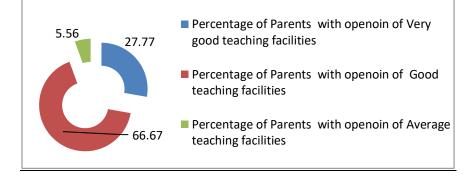

### PARENTS FEEDBACK FOR SESSION 2018-2019

1. Percentage of Parents with opinion of Very good teaching facilities. (90, Respondents)

| Percentage of Parents with    | Percentage of Parents with | Percentage of Parents with  |
|-------------------------------|----------------------------|-----------------------------|
| opinion of Very good teaching | opinion of Good teaching   | opinion of Average teaching |
| facilities                    | facilities                 | facilities                  |
| 27.27                         | 66.67                      | 5.56                        |