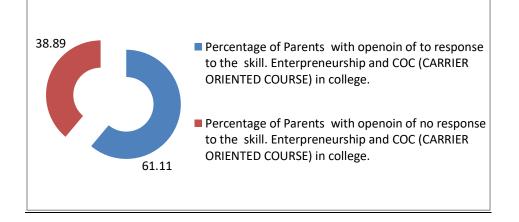

3. Percentage of Parents with opinion to respond general administration of the college.(90, Respondents)

| Percentage of Parents with opinion to respond general administration of the college. | Percentage of Parents with opinion to respond general administration of the college. |
|--------------------------------------------------------------------------------------|--------------------------------------------------------------------------------------|
| 61.11                                                                                | 38.89                                                                                |