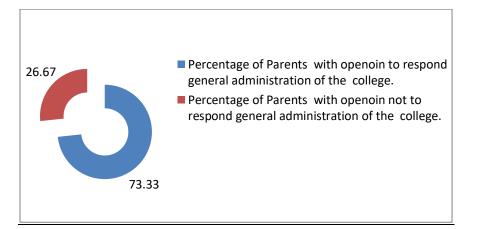

4. Percentage of Parents with opinion to respond general administration of the college. (90, Respondents)

| 0 | of Parents with opinions to administration of the college. | Percentage of Parents with opinion not to respond general administration of the college. |
|---|------------------------------------------------------------|------------------------------------------------------------------------------------------|
|   | 73.33                                                      | 26.67                                                                                    |