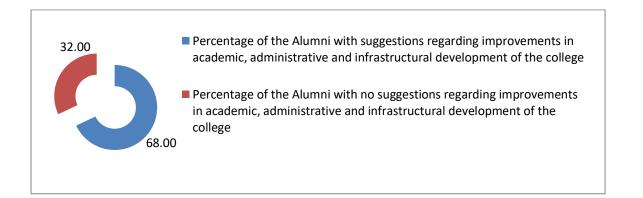

9. Percentage of the Alumni with suggestions regarding improvements in academic, administrative and infrastructural development of the college. (25 Respondents)

| Percentage of the Alumni with suggestions<br>regarding improvements in academic, administrative<br>and infrastructural development of the college | Percentage of the Alumni with no suggestions<br>regarding improvements in academic,<br>administrative and infrastructural development of<br>the college |
|---------------------------------------------------------------------------------------------------------------------------------------------------|---------------------------------------------------------------------------------------------------------------------------------------------------------|
| 68.00                                                                                                                                             | 32.00                                                                                                                                                   |