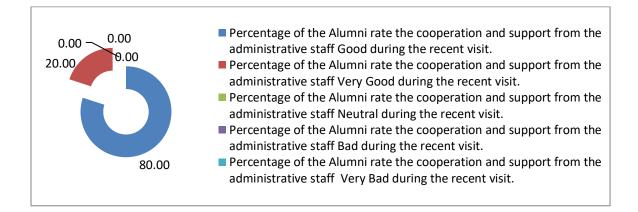

## 5. Percentage of the Alumni rate the cooperation and support from the administrative staff during the recent visit. (25, Respondents)

| Percentage of the<br>Alumni rate the<br>cooperation and<br>support from the<br>administrative staff<br>Good during the<br>recent visit. | Percentage of the<br>Alumni rate the<br>cooperation and<br>support from the<br>administrative<br>staff Very Good<br>during the recent<br>visit. | Percentage of the<br>Alumni rate the<br>cooperation and<br>support from the<br>administrative<br>staff Neutral<br>during the recent<br>visit. | Percentage of the<br>Alumni rate the<br>cooperation and<br>support from the<br>administrative<br>staff Bad during<br>the recent visit. | Percentage of the<br>Alumni rate the<br>cooperation and<br>support from the<br>administrative<br>staff Very Bad<br>during the recent<br>visit. |
|-----------------------------------------------------------------------------------------------------------------------------------------|-------------------------------------------------------------------------------------------------------------------------------------------------|-----------------------------------------------------------------------------------------------------------------------------------------------|----------------------------------------------------------------------------------------------------------------------------------------|------------------------------------------------------------------------------------------------------------------------------------------------|
| 80.00                                                                                                                                   | 20.00                                                                                                                                           | 0.00                                                                                                                                          | 0.00                                                                                                                                   | 0.00                                                                                                                                           |