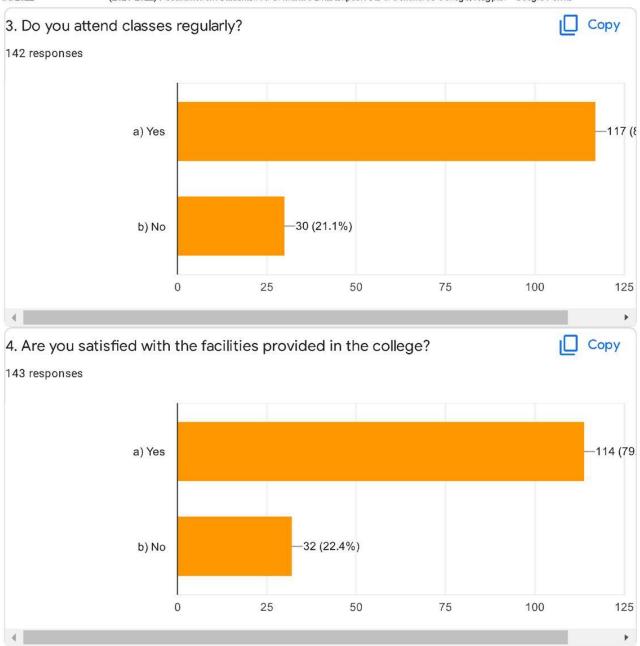

#### (2021-2022) Feedback from Students.. R. S. Mundle Dharampeth Arts & Com

| 14. Do you have any suggestions?                                                                                                                                                                                     |
|----------------------------------------------------------------------------------------------------------------------------------------------------------------------------------------------------------------------|
| 33 responses                                                                                                                                                                                                         |
| No                                                                                                                                                                                                                   |
| Yes                                                                                                                                                                                                                  |
| Good                                                                                                                                                                                                                 |
| Canteen                                                                                                                                                                                                              |
| No Suggestions                                                                                                                                                                                                       |
| Last year or sixth sem offline                                                                                                                                                                                       |
| The teaching is very good.                                                                                                                                                                                           |
| The teaching department is good but the Administration Department is very lose work they have to give more and more attentions to the students requirement and have to get updated all his device network issues and |
| All paper online examination                                                                                                                                                                                         |
| No                                                                                                                                                                                                                   |
| No                                                                                                                                                                                                                   |
| Improve canteen facility                                                                                                                                                                                             |
| Sir teaches properly and sinciarly                                                                                                                                                                                   |
| Everything is good                                                                                                                                                                                                   |
| Not really                                                                                                                                                                                                           |
| Teaching regularly and every time students helps for any college problems.                                                                                                                                           |
| Open Gym and canteen                                                                                                                                                                                                 |
| Want canteen                                                                                                                                                                                                         |
| Need support from non teaching staff                                                                                                                                                                                 |