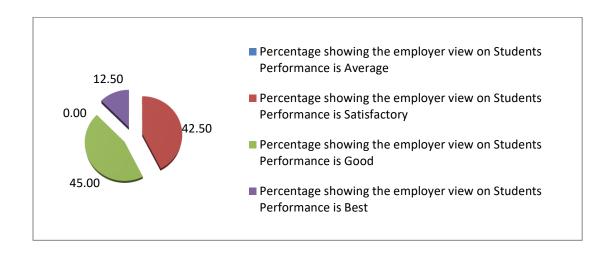

2. Percentage showing the employer view on Student Performance. (40 Respondents)

| Percentage showing<br>the employer view<br>on Students<br>Performance is<br>Average | Percentage showing<br>the employer view<br>on Students<br>Performance is<br>Satisfactory | Percentage<br>showing the<br>employer view<br>on Students<br>Performance is<br>Good | Percentage<br>showing the<br>employer view<br>on Students<br>Performance is<br>Best |
|-------------------------------------------------------------------------------------|------------------------------------------------------------------------------------------|-------------------------------------------------------------------------------------|-------------------------------------------------------------------------------------|
| 0.00                                                                                | 42.00                                                                                    | 45.00                                                                               | 12.50                                                                               |