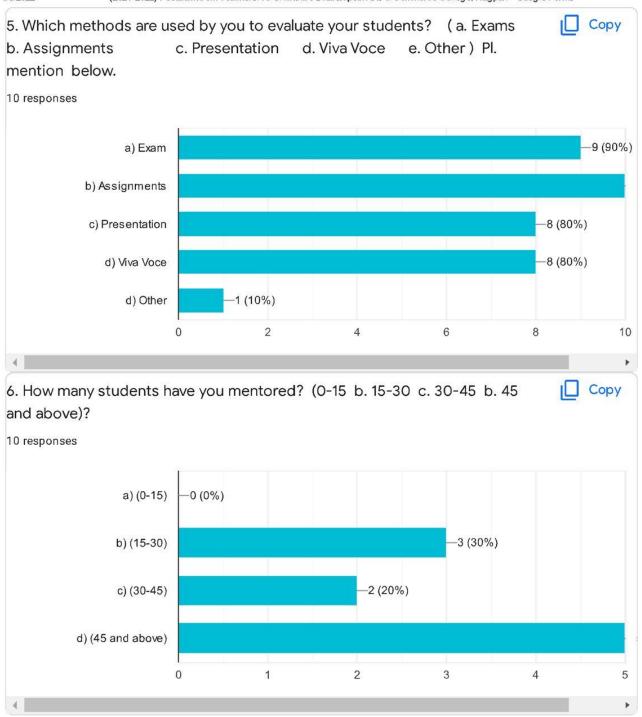

Questions Responses 10 Settings 10 responses Accepting responses Summary Question Individual Name of the Teacher. 10 responses Dr. Darshan D. Labhe Dr. Sonali Tambuskar Prof. Supriya Dani Dr. Yogesh Nikam Dr. Vinod C. Jiwantare Ajinkya G. Deshpande Dr. Mithila B Wakhare Dr. Shubhangi R. Paranjpe Girish Chandrikapure **GOVINDARAJA BHATTA** 