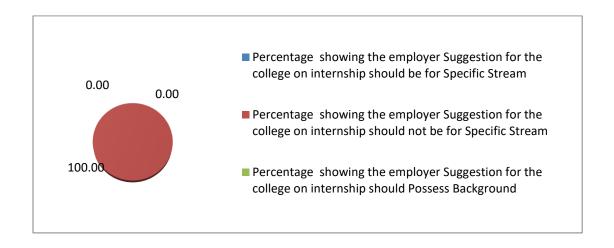

#### 4. Percentage showing the employer Suggestion for the college on internship. (40 Respondents)

| Percentage showing the<br>employer Suggestion for the<br>college on internship should<br>be for Specific Stream | Percentage showing the<br>employer Suggestion for the<br>college on internship should<br>not be for Specific Stream | Percentage showing the<br>employer Suggestion for<br>the college on internship<br>should Possess<br>Background |
|-----------------------------------------------------------------------------------------------------------------|---------------------------------------------------------------------------------------------------------------------|----------------------------------------------------------------------------------------------------------------|
| 0.00                                                                                                            | 100.00                                                                                                              | 0.00                                                                                                           |