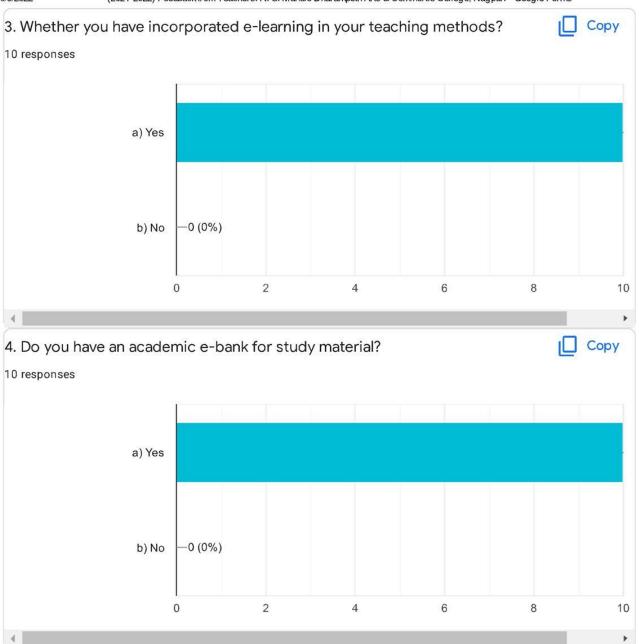

Questions Responses 10 Settings 10 responses Accepting responses Summary Question Individual Name of the Teacher. 10 responses Dr. Darshan D. Labhe Dr. Sonali Tambuskar Prof. Supriya Dani Dr. Yogesh Nikam Dr. Vinod C. Jiwantare Ajinkya G. Deshpande Dr. Mithila B Wakhare Dr. Shubhangi R. Paranjpe Girish Chandrikapure **GOVINDARAJA BHATTA** 