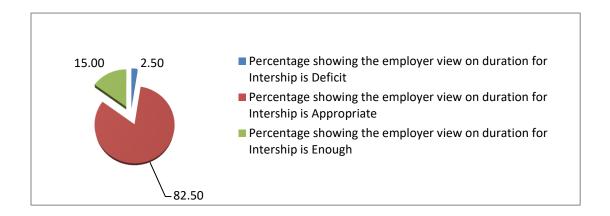

#### FEEDBACK FROM EMPLOYER FOR SESSION 2021-2022.

1. Percentage showing the employer view on duration for Internship. (40 Respondents)

| Percentage showing the employer view on duration for Internship is Deficit | Percentage showing the employer view on duration for Internship is Appropriate | Percentage showing<br>the employer view on<br>duration for Internship<br>is Enough |
|----------------------------------------------------------------------------|--------------------------------------------------------------------------------|------------------------------------------------------------------------------------|
| 2.50                                                                       | 82.50                                                                          | 15.00                                                                              |