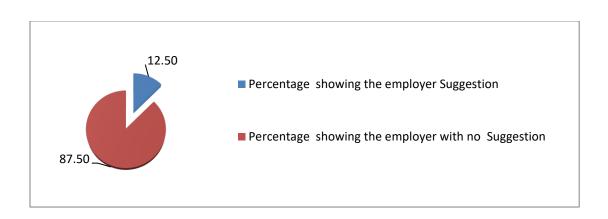

### 5. Percentage showing the employer Suggestion. (40 Respondents)

| Percentage showing the employer Suggestion | Percentage showing the employer with no Suggestion |
|--------------------------------------------|----------------------------------------------------|
| 12.50                                      | 87.50                                              |