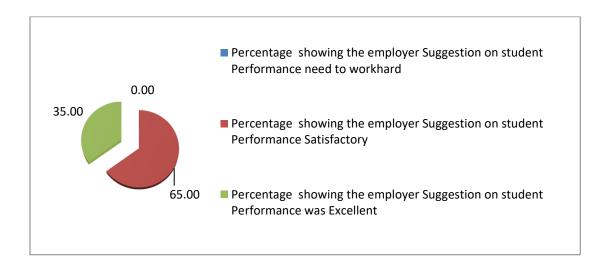

#### 3. Percentage showing the employer Suggestion on student Performance. (40 Respondents)

| Percentage showing the      | Percentage showing the | Percentage showing the |
|-----------------------------|------------------------|------------------------|
| employer Suggestion on      | employer Suggestion on | employer Suggestion on |
| student Performance need to | student Performance    | student Performance    |
| work hard                   | Satisfactory           | was Excellent          |
| 0.00                        | 65.00                  | 35.00                  |