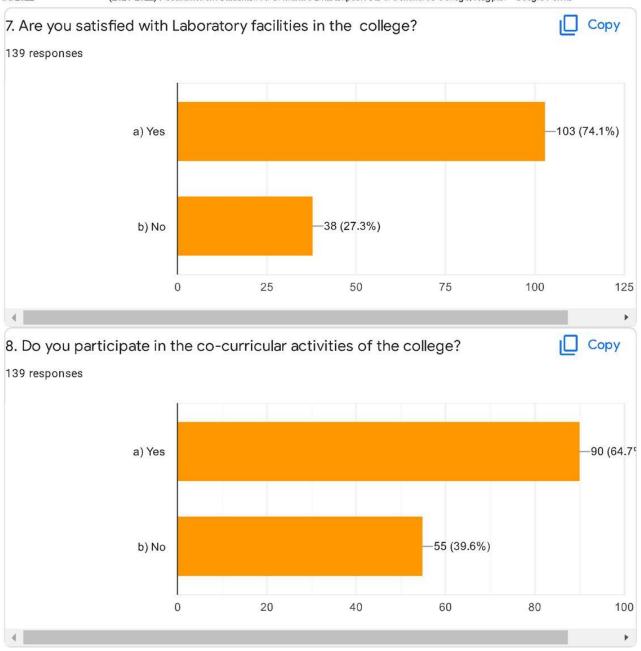

Canteen should be improve

Please work on field development

There should be well furnished classes secondly it's been 2yrs canteen has nt been started and also there should be well maintained classrooms n also classes should be regularly done.