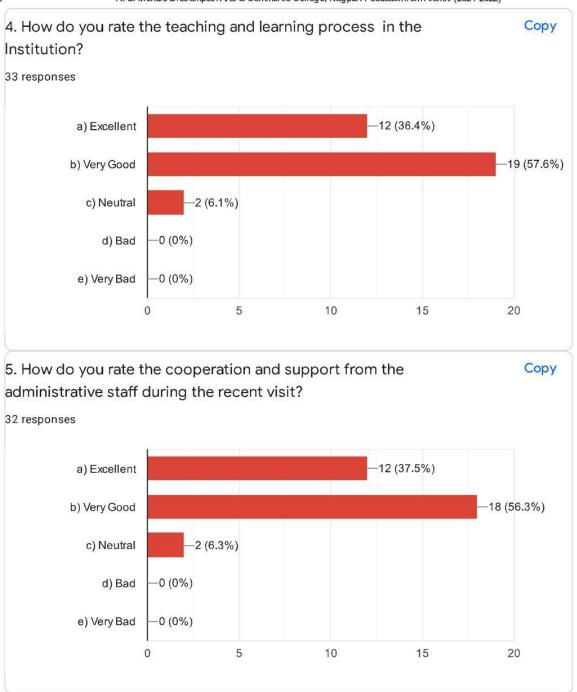

akhare Dr. Shubhangi R. Paranjpe Girish Chandrikapure **GOVINDARAJA BHATTA** 















# R. S. Mundle Dharampeth Arts & Commerce College, Nagpur. Feedback from Alumni (2021-2022)

33 responses

Publish analytics





| DHANASHREE BELE (Shrikhande)         |
|--------------------------------------|
| Priti Shrikant Mangde                |
| Savita s. Bhave                      |
| Manoj Sherki                         |
| Manju Dubey                          |
| Vaishali Deshpande                   |
| Chandrasekhar gajbhiye               |
| Madhavi W. Deshpande                 |
| Ravindra Ramchandra Tripathi         |
| Archana Deorao Khanke                |
| Shubhangi Deshpande                  |
| Raghavendra                          |
| Pallavi (Mugdha) M. Pathak (Rotiwar) |









This content is neither created nor endorsed by Google. Report Abuse - Terms of Service - Privacy Policy

## Google Forms

#### FEEDBACK FROM EMPLOYER FOR SESSION 2021-2022.

1. Percentage showing the employer view on duration for Internship. (40 Respondents)

| Percentage showing the employer view on duration for Internship is Deficit | Percentage showing the employer view on duration for Internship is Appropriate | Percentage showing<br>the employer view on<br>duration for Internship<br>is Enough |
|----------------------------------------------------------------------------|--------------------------------------------------------------------------------|------------------------------------------------------------------------------------|
| 2.50