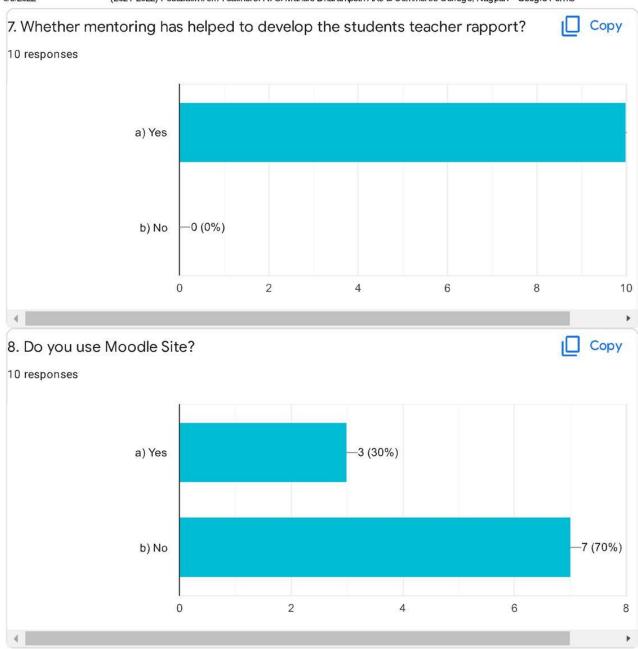

Questions Responses 10 Settings 10 responses Accepting responses Summary Question Individual Name of the Teacher. 10 responses Dr. Darshan D. Labhe Dr. Sonali Tambuskar Prof. Supriya Dani Dr. Yogesh Nikam Dr. Vinod C. Jiwantare Ajinkya G. Deshpande Dr. Mithila B Wakhare Dr. Shubhangi R. Paranjpe Girish Chandrikapure **GOVINDARAJA BHATTA** 