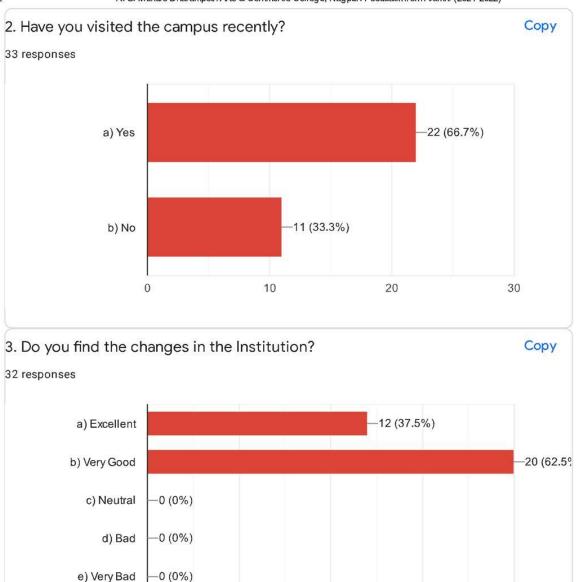

Wakhare Dr. Shubhangi R. Paranjpe Girish Chandrikapure **GOVINDARAJA BHATTA** 















# R. S. Mundle Dharampeth Arts & Commerce College, Nagpur. Feedback from Alumni (2021-2022)

33 responses

Publish analytics





| DHANASHREE BELE (Shrikhande)         |
|--------------------------------------|
| Priti Shrikant Mangde                |
| Savita s. Bhave                      |
| Manoj Sherki                         |
| Manju Dubey                          |
| Vaishali Deshpande                   |
| Chandrasekhar gajbhiye               |
| Madhavi W. Deshpande                 |
| Ravindra Ramchandra Tripathi         |
| Archana Deorao Khanke                |
| Shubhangi Deshpande                  |
| Raghavendra                          |
| Pallavi (Mugdha) M. Pathak (Rotiwar) |









This content is neither created nor endorsed by Google. Report Abuse - Terms of Service - Privacy Policy

## Google Forms

#### FEEDBACK FROM EMPLOYER FOR SESSION 2021-2022.

1. Percentage showing the employer view on duration for Internship. (40 Respondents)

| Percentage showing the employer view on duration for Internship is Deficit | Percentage showing the employer view on duration for Internship is Appropriate | Percentage showing<br>the employer view on<br>duration for Internship<br>is Enough |
|----------------------------------------------------------------------------|--------------------------------------------------------------------------------|------------------------------------------------------------------------------------|
| 2.50