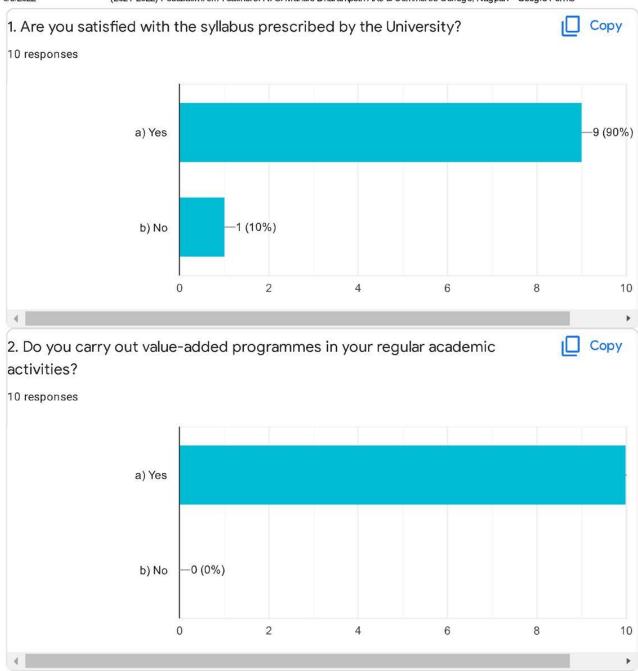

t

There should be well furnished classes secondly it's been 2yrs canteen has nt been started and also there should be well maintained classrooms n also classes should be regularly done.

Please reopen canteen

Classes should be conducted properly in coordination with the students and teachers maintainance of classrooms should be grow properly.

Reopen the gym

Nothing











(2021-2022) Feedback from Teachers. R. S. Mundle Dharampeth Arts & Con

Questions Responses 10 Settings 10 responses Accepting responses Summary Question Individual Name of the Teacher. 10 responses Dr. Darshan D. Labhe Dr. Sonali Tambuskar Prof. Supriya Dani Dr. Yogesh Nikam Dr. Vinod C. Jiwantare Ajinkya G. Deshpande Dr. Mithila B Wakhare Dr. Shubhangi R. Paranjpe Girish Chandrikapure **GOVINDARAJA BHATTA** 















# R. S. Mundle Dharampeth Arts & Commerce College, Nagpur. Feedback from Alumni (2021-2022)

33 responses

Publish analytics





| DHANASHREE BELE (Shrikhande)         |
|--------------------------------------|
| Priti Shrikant Mangde                |
| Savita s. Bhave                      |
| Manoj Sherki                         |
| Manju Dubey                          |
| Vaishali Deshpande                   |
| Chandrasekhar gajbhiye               |
| Madhavi W. Deshpande                 |
| Ravindra Ramchandra Tripathi         |
| Archana Deorao Khanke                |
| Shubhangi Deshpande                  |
| Raghavendra                          |
| Pallavi (Mugdha) M. Pathak (Rotiwar) |









This content is neither created nor endorsed by Google. Report Abuse - Term