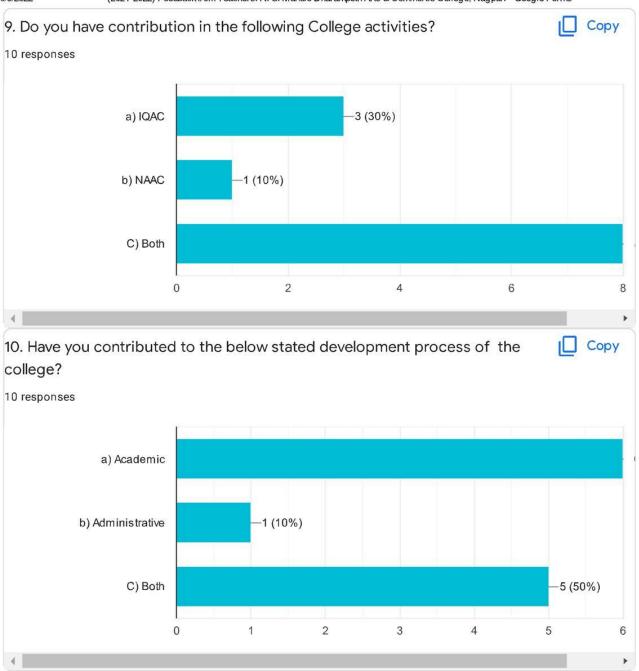

Questions Responses 10 Settings 10 responses Accepting responses Summary Question Individual Name of the Teacher. 10 responses Dr. Darshan D. Labhe Dr. Sonali Tambuskar Prof. Supriya Dani Dr. Yogesh Nikam Dr. Vinod C. Jiwantare Ajinkya G. Deshpande Dr. Mithila B Wakhare Dr. Shubhangi R. Paranjpe Girish Chandrikapure **GOVINDARAJA BHATTA** 