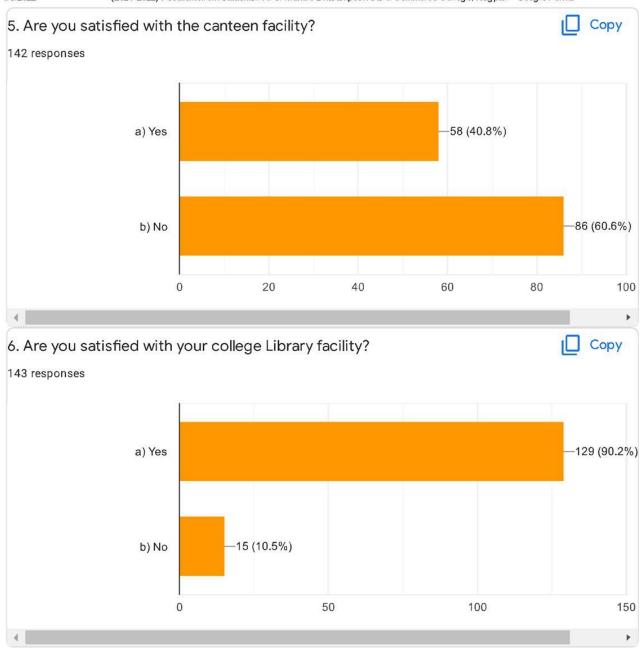

Nothing

Gym □ and canteen

Best college

Want Very Good Canteen, A Well Prgrams In College, Want Annual program And Farewell, freshers Party,

College needs to improve it's facilities. Classroom are not well designed and do not even have electricity facilities. College should take care of the cleanliness as classes are not clean and are filled with dust everywhere. Classroom should have proper board, table and other necessities.