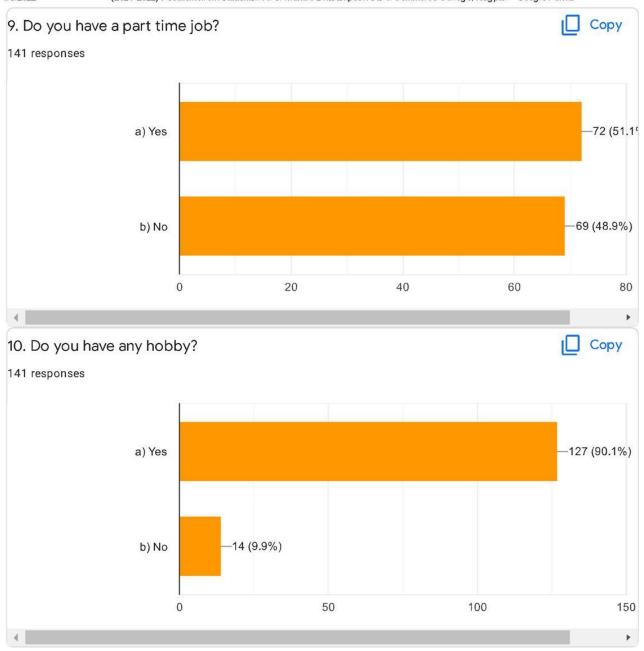

Please reopen canteen

Classes should be conducted properly in coordination with the students and teachers maintainance of classrooms should be grow properly.

Reopen the gym

Nothing

(2021-2022) Feedback from Teachers. R. S. Mundle Dharampeth Arts & Con