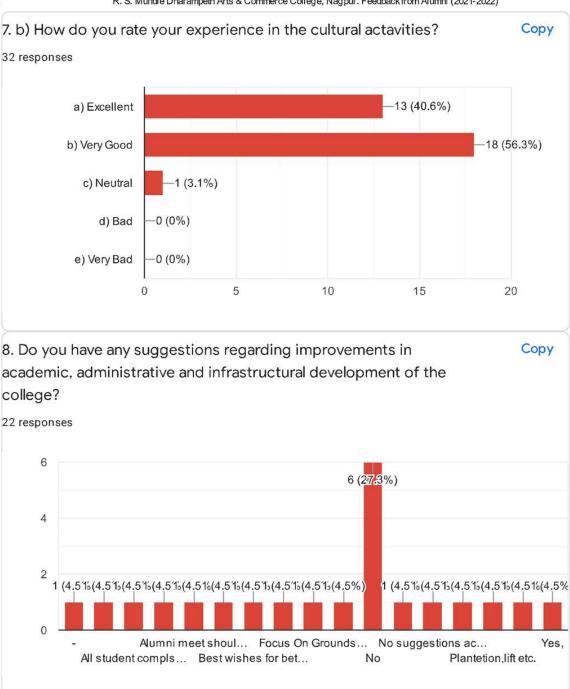

# R. S. Mundle Dharampeth Arts & Commerce College, Nagpur. Feedback from Alumni (2021-2022)

33 responses

Publish analytics

| DHANASHREE BELE (Shrikhande)         |
|--------------------------------------|
| Priti Shrikant Mangde                |
| Savita s. Bhave                      |
| Manoj Sherki                         |
| Manju Dubey                          |
| Vaishali Deshpande                   |
| Chandrasekhar gajbhiye               |
| Madhavi W. Deshpande                 |
| Ravindra Ramchandra Tripathi         |
| Archana Deorao Khanke                |
| Shubhangi Deshpande                  |
| Raghavendra                          |
| Pallavi (Mugdha) M. Pathak (Rotiwar) |