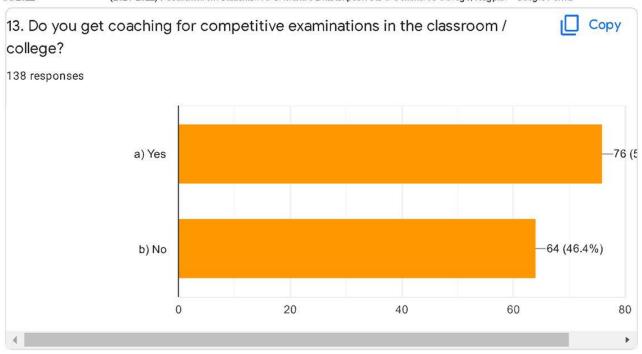

#### (2021-2022) Feedback from Students.. R. S. Mundle Dharampeth Arts & Com

| 14. Do you have any suggestions?                                                                                                                                                                                     |
|----------------------------------------------------------------------------------------------------------------------------------------------------------------------------------------------------------------------|
| 33 responses                                                                                                                                                                                                         |
| No                                                                                                                                                                                                                   |
| Yes                                                                                                                                                                                                                  |
| Good                                                                                                                                                                                                                 |
| Canteen                                                                                                                                                                                                              |
| No Suggestions                                                                                                                                                                                                       |
| Last year or sixth sem offline                                                                                                                                                                                       |
| The teaching is very good.                                                                                                                                                                                           |
| The teaching department is good but the Administration Department is very lose work they have to give more and more attentions to the students requirement and have to get updated all his device network issues and |
| All paper online examination                                                                                                                                                                                         |
| No                                                                                                                                                                                                                   |
| No                                                                                                                                                                                                                   |
| Improve canteen facility                                                                                                                                                                                             |
| Sir teaches properly and sinciarly                                                                                                                                                                                   |
| Everything is good                                                                                                                                                                                                   |
| Not really                                                                                                                                                                                                           |
| Teaching regularly and every time students helps for any college problems.                                                                                                                                           |
| Open Gym and canteen                                                                                                                                                                                                 |
| Want canteen                                                                                                                                                                                                         |
| Need support from non teaching staff                                                                                                                                                                                 |