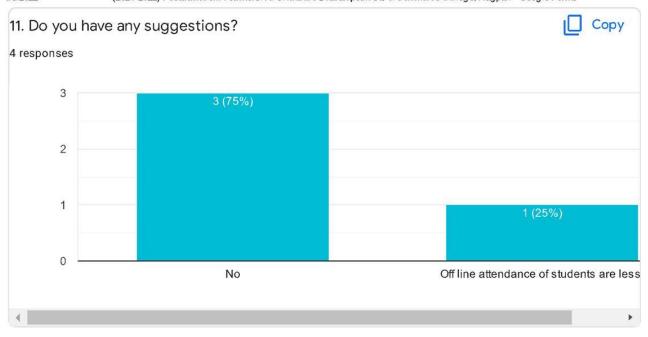

#### (2021-2022) Feedback from Students.. R. S. Mundle Dharampeth Arts & Com

| 14. Do you have any suggestions?                                                                                                                                                                                     |
|----------------------------------------------------------------------------------------------------------------------------------------------------------------------------------------------------------------------|
| 33 responses                                                                                                                                                                                                         |
| No                                                                                                                                                                                                                   |
| Yes                                                                                                                                                                                                                  |
| Good                                                                                                                                                                                                                 |
| Canteen                                                                                                                                                                                                              |
| No Suggestions                                                                                                                                                                                                       |
| Last year or sixth sem offline                                                                                                                                                                                       |
| The teaching is very good.                                                                                                                                                                                           |
| The teaching department is good but the Administration Department is very lose work they have to give more and more attentions to the students requirement and have to get updated all his device network issues and |
| All paper online examination                                                                                                                                                                                         |
| No                                                                                                                                                                                                                   |
| No                                                                                                                                                                                                                   |
| Improve canteen facility                                                                                                                                                                                             |
| Sir teaches properly and sinciarly                                                                                                                                                                                   |
| Everything is good                                                                                                                                                                                                   |
| Not really                                                                                                                                                                                                           |
| Teaching regularly and every time students helps for any college problems.                                                                                                                                           |
| Open Gym and canteen                                                                                                                                                                                                 |
| Want canteen                                                                                                                                                                                                         |
| Need support from non teaching staff                                                                                                                                                                                 |