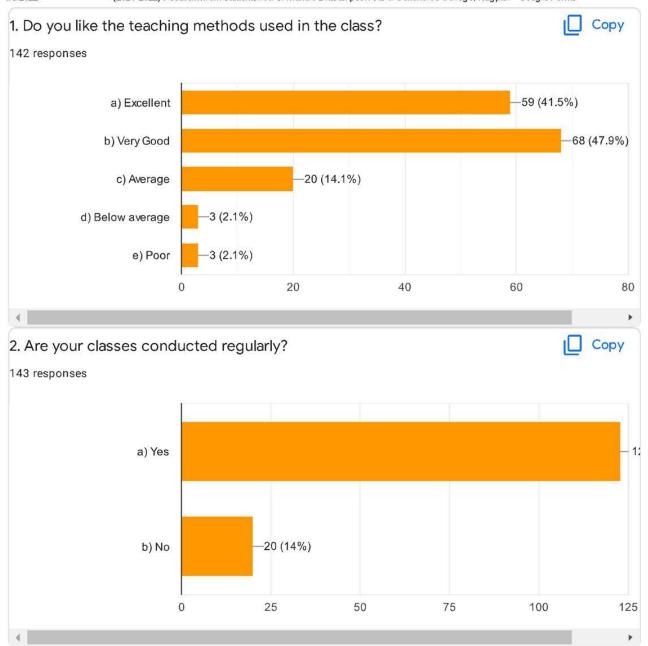

#### (2021-2022) Feedback from Students.. R. S. Mundle Dharampeth Arts & Com



















| 14. Do you have any suggestions?                                                                                                                                                                                     |
|----------------------------------------------------------------------------------------------------------------------------------------------------------------------------------------------------------------------|
| 33 responses                                                                                                                                                                                                         |
| No