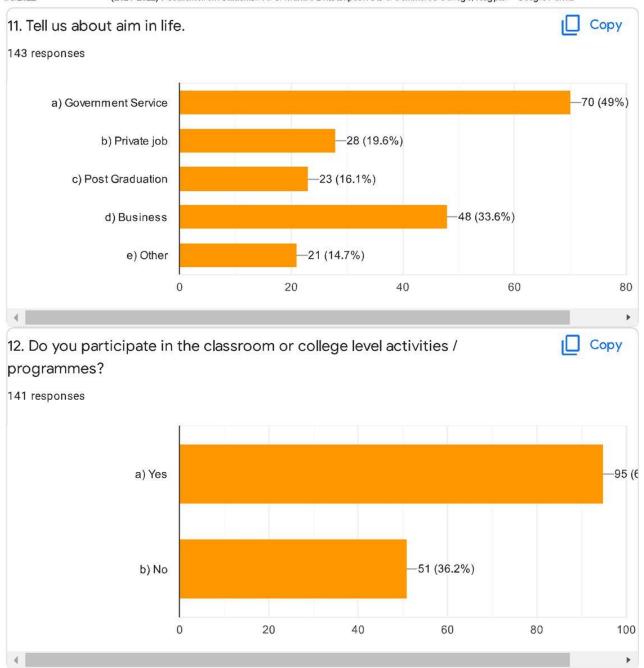

#### (2021-2022) Feedback from Students.. R. S. Mundle Dharampeth Arts & Com

| 14. Do you have any suggestions?                                                                                                                                                                                     |
|----------------------------------------------------------------------------------------------------------------------------------------------------------------------------------------------------------------------|
| 33 responses                                                                                                                                                                                                         |
| No                                                                                                                                                                                                                   |
| Yes                                                                                                                                                                                                                  |
| Good                                                                                                                                                                                                                 |
| Canteen                                                                                                                                                                                                              |
| No Suggestions                                                                                                                                                                                                       |
| Last year or sixth sem offline                                                                                                                                                                                       |
| The teaching is very good.                                                                                                                                                                                           |
| The teaching department is good but the Administration Department is very lose work they have to give more and more attentions to the students requirement and have to get updated all his device network issues and |
| All paper online examination                                                                                                                                                                                         |
| No                                                                                                                                                                                                                   |
| No                                                                                                                                                                                                                   |
| Improve canteen facility                                                                                                                                                                                             |
| Sir teaches properly and sinciarly                                                                                                                                                                                   |
| Everything is good                                                                                                                                                                                                   |
| Not really                                                                                                                                                                                                           |
| Teaching regularly and every time students helps for any college problems.                                                                                                                                           |
| Open Gym and canteen                                                                                                                                                                                                 |
| Want canteen                                                                                                                                                                                                         |
| Need support from non teaching staff                                                                                                                                                                                 |