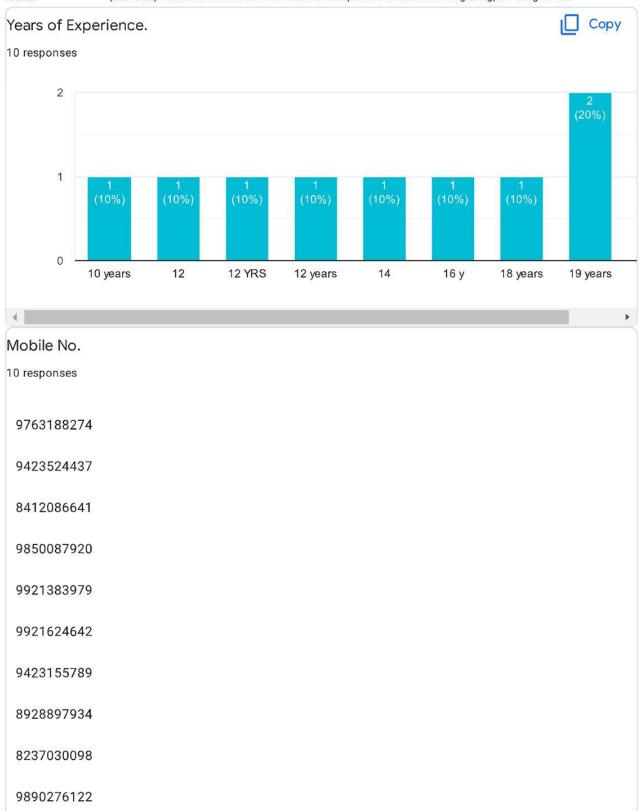

Questions Responses 10 Settings 10 responses Accepting responses Summary Question Individual Name of the Teacher. 10 responses Dr. Darshan D. Labhe Dr. Sonali Tambuskar Prof. Supriya Dani Dr. Yogesh Nikam Dr. Vinod C. Jiwantare Ajinkya G. Deshpande Dr. Mithila B Wakhare Dr. Shubhangi R. Paranjpe Girish Chandrikapure **GOVINDARAJA BHATTA** 