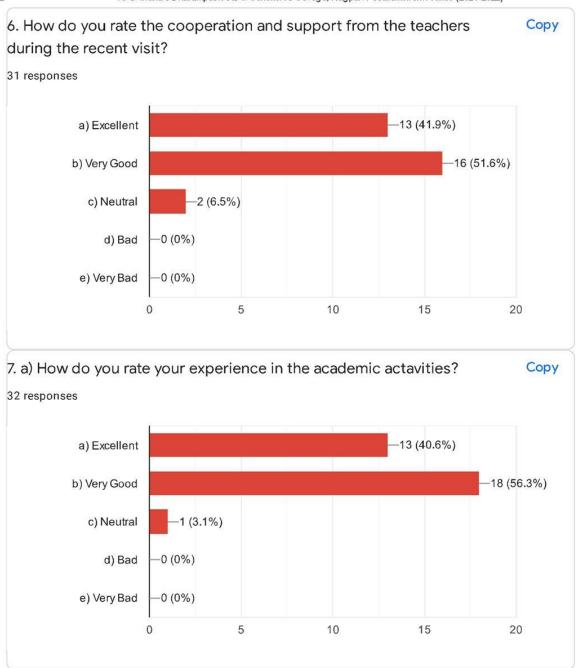

# R. S. Mundle Dharampeth Arts & Commerce College, Nagpur. Feedback from Alumni (2021-2022)

33 responses

Publish analytics

| DHANASHREE BELE (Shrikhande)         |
|--------------------------------------|
| Priti Shrikant Mangde                |
| Savita s. Bhave                      |
| Manoj Sherki                         |
| Manju Dubey                          |
| Vaishali Deshpande                   |
| Chandrasekhar gajbhiye               |
| Madhavi W. Deshpande                 |
| Ravindra Ramchandra Tripathi         |
| Archana Deorao Khanke                |
| Shubhangi Deshpande                  |
| Raghavendra                          |
| Pallavi (Mugdha) M. Pathak (Rotiwar) |