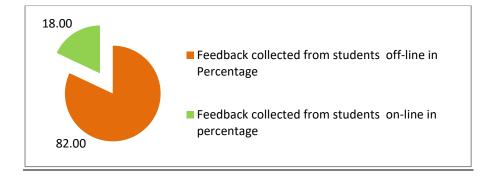

| Feedback collected from students off-<br>line in Percentage | Feedback collected from students on-line in percentage |
|-------------------------------------------------------------|--------------------------------------------------------|
| 82.00                                                       | 18.00                                                  |