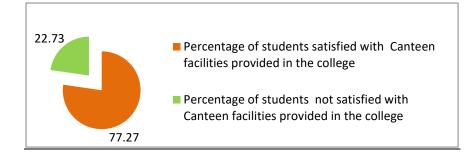

5. Percentage of students satisfied with Canteen facilities provided in the college. (110, Respondents)

| Percentage of students satisfied with Canteen facilities provided in the college | Percentage of students not satisfied with Canteen facilities provided in the college |
|----------------------------------------------------------------------------------|--------------------------------------------------------------------------------------|
| 77.27                                                                            | 22.73                                                                                |