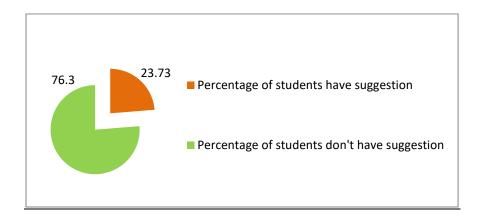

## 14. Percentage of students have suggestion. (110, Respondents)

| Percentage of students have suggestion | Percentage of students don't have suggestion |
|----------------------------------------|----------------------------------------------|
| 23.73                                  | 76.3                                         |