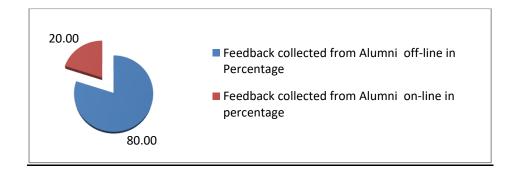

## FEEDBACK FROM THE ALUMNUS FOR SESSION 2017-2018.

Feedback collected from the Alumni on-line and off-line represented in Percentage. (20 Respondents)

| Feedback collected from Alumni off-line in<br>Percentage | Feedback collected from Alumni on-line in percentage |
|----------------------------------------------------------|------------------------------------------------------|
| 80.00                                                    | 20.00                                                |