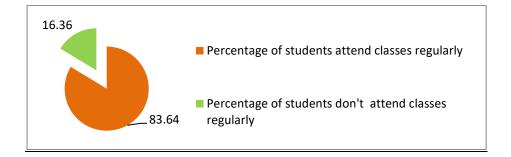

## 3. Percentage of students attend classes regularly.(110, Respondents)

| Percentage of students satisfied with the facilities provided in the college | Percentage of students not satisfied with the facilities provided in the college |
|------------------------------------------------------------------------------|----------------------------------------------------------------------------------|
| 83.64                                                                        | 16.36                                                                            |