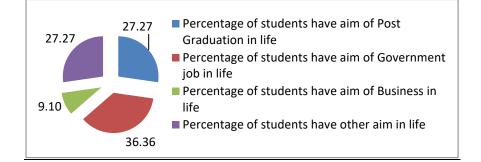

11. Percentage of students have aim in life. (110, Respondents)

| Percentage of students | Percentage of students | Percentage of        | Percentage of     |
|------------------------|------------------------|----------------------|-------------------|
| have aim of Post       | have aim of            | students have aim of | students have     |
| Graduation in life     | Government job in life | Business in life     | other aim in life |
| 27.27                  | 36.36                  | 9.10                 | 27.27             |