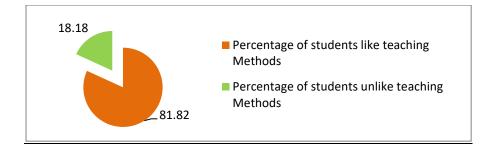

### 1. Percentage of students like teaching Methods. (110, Respondents)

| Percentage of students like teaching | Percentage of students unlike teaching |
|--------------------------------------|----------------------------------------|
| Methods                              | Methods                                |
| 81.82                                | 18.18                                  |