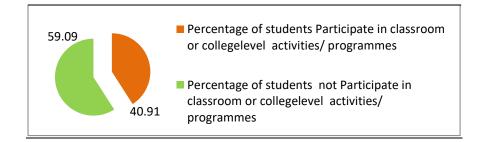

12. Percentage of students Participate in classroom or collegelevel activities/ programmes. (110, Respondents)

| Percentage of students Participate in classroom or collegelevel activities/ programmes | Percentage of students not Participate in classroom or collegelevel activities/ programmes |
|----------------------------------------------------------------------------------------|--------------------------------------------------------------------------------------------|
| 59.09                                                                                  | 40.91                                                                                      |