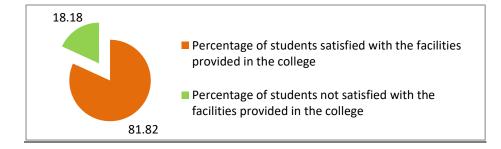

4. Percentage of students satisfied with the facilities provided in the college. (110, Respondents)

| Percentage of students satisfied with the facilities provided in the college | Percentage of students not satisfied with the facilities provided in the college |
|------------------------------------------------------------------------------|----------------------------------------------------------------------------------|
| 81.82                                                                        | 18.18                                                                            |