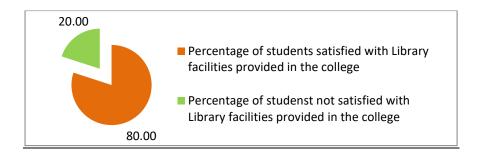

## 6. Percentage of students satisfied with Library facilities provided in the college. (110, Respondents)

| Percentage of students satisfied with Library facilities provided in the college | Percentage of students not satisfied with Library facilities provided in the college |
|----------------------------------------------------------------------------------|--------------------------------------------------------------------------------------|
| 80.00                                                                            | 20.00                                                                                |