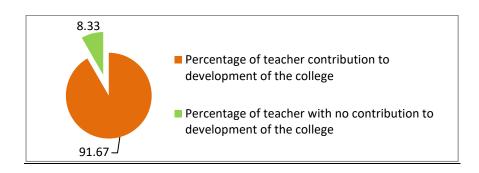

7. Percentage of teacher contribution to IQAC activities. (24, Respondents)

8. Percentage of teacher contribution to development of the college. (24, Respondents)

| Percentage of teacher       | Percentage of teacher with no  |
|-----------------------------|--------------------------------|
| contribution to development | contribution to development of |
| of the college              | the college                    |
| 91.67                       | 8.33                           |