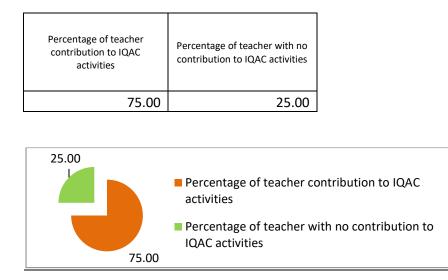

7. Percentage of teacher contribution to IQAC activities. (24, Respondents)

8. Percentage of teacher contribution to development of the college. (24, Respondents)

| Percentage of teacher       | Percentage of teacher with no  |
|-----------------------------|--------------------------------|
| contribution to development | contribution to development of |
| of the college              | the college                    |
| 91.67                       | 8.33                           |