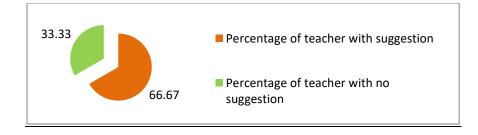

9. Percentage of teacher with suggestion. (24, Respondents)

| Percentage of teacher with suggestion | Percentage of teacher with no suggestion |
|---------------------------------------|------------------------------------------|
| 66.67                                 | 33.33                                    |