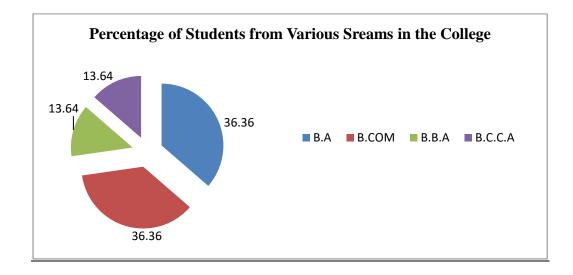

## FEEDBACK FROM THE STUDENTS FOR SESSION 2017-2018

Feedback collected from students of various streams in the college.

| Students of various streams in the college. | Feedback collected from students of various streams in the college represented in Percentage. |
|---------------------------------------------|-----------------------------------------------------------------------------------------------|
| B.A.                                        | 36.36                                                                                         |
| B.Com.                                      | 36.36                                                                                         |
| B.B.A.                                      | 13.64                                                                                         |
| B.C.C.A.                                    | 13.64                                                                                         |