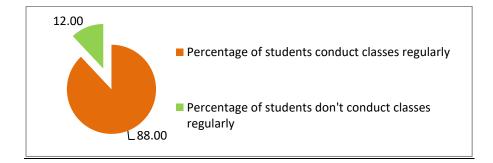

### 2. Percentage of students conduct classes regularly.(110, Respondents)

| Percentage of students conduct classes regularly | Percentage of students don't conduct<br>classes regularly |
|--------------------------------------------------|-----------------------------------------------------------|
| 88.00                                            | 12,00                                                     |