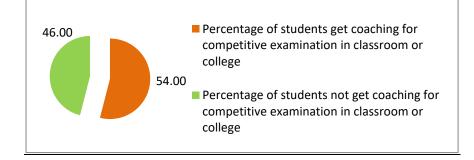

# 13. Percentage of students gets coaching for competitive examination in classroom or college. (110, Respondents)

| Percentage of students get coaching for competitive examination in classroom or college | Percentage of students not get coaching for competitive examination in classroom or college |
|-----------------------------------------------------------------------------------------|---------------------------------------------------------------------------------------------|
| 54.00                                                                                   | 46.00                                                                                       |