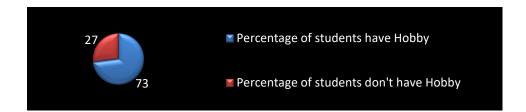

#### 10. Percentage of student have Hobby. (100, Respondents)

| Percentage of students have Hobby | Percentage of students don't have Hobby |
|-----------------------------------|-----------------------------------------|
| 73.00                             | 27.00                                   |