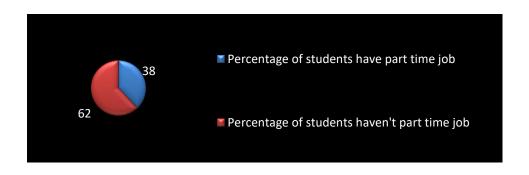

9. Percentage of students have part time job. (100, Respondents)

| Percentage of students have part time job | Percentage of students haven't part time job |
|-------------------------------------------|----------------------------------------------|
| 38.00                                     | 62.00                                        |