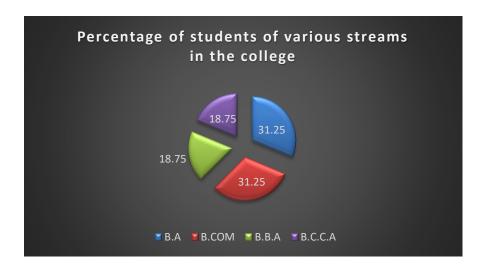

## FEEDBACK FROM THE STUDENTS FOR SESSION 2019-2020

Feedback collected from students of various streams in the college.

| Students of various streams in the college. | Feedback collected from students of various streams in the college represented in Percentage. |
|---------------------------------------------|-----------------------------------------------------------------------------------------------|
| B.A.                                        | 31.25                                                                                         |
| B.Com.                                      | 31.25                                                                                         |
| B.B.A.                                      | 18.75                                                                                         |
| B.C.C.A.                                    | 18.75                                                                                         |