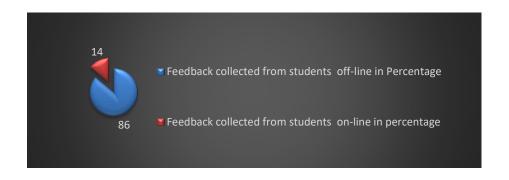

| Feedback collected from students off-<br>line in Percentage | Feedback collected from students on-line in percentage |
|-------------------------------------------------------------|--------------------------------------------------------|
| 86.00                                                       | 14.00                                                  |