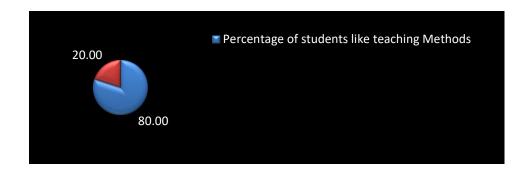

### 1. Percentage of students like teaching Methods. (100, Respondents)

| Percentage of students like teaching<br>Methods | Percentage of students unlike teaching Methods |
|-------------------------------------------------|------------------------------------------------|
| 80.00                                           | 20.00                                          |