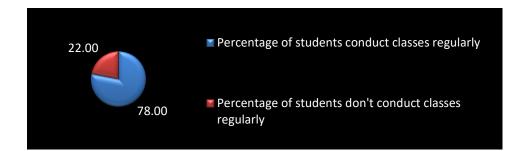

## 2. Percentage of students conduct classes regularly.(100, Respondents)

| Percentage of students conduct classes regularly | Percentage of students don't conduct classes regularly |
|--------------------------------------------------|--------------------------------------------------------|
| 88.00                                            | 12,00                                                  |