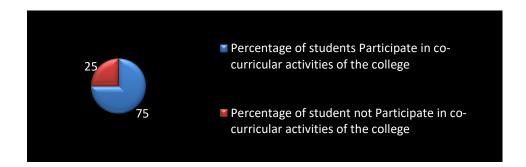

8. Percentage of students Participate in co-curricular activities of the college. (100, Respondents)

| Percentage of students Participate in co- | Percentage of students not Participate in co- |
|-------------------------------------------|-----------------------------------------------|
| curricular activities of the college      | curricular activities of the college          |
| 75.00                                     | 25.00                                         |