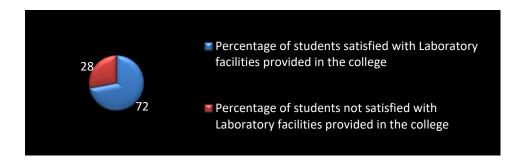

7. Percentage of students satisfied with Laboratory facilities provided in the college. (100, Respondents)

| Percentage of students satisfied with         | Percentage of students not satisfied with     |
|-----------------------------------------------|-----------------------------------------------|
| Laboratory facilities provided in the college | Laboratory facilities provided in the college |
| 72.00                                         | 28.00                                         |